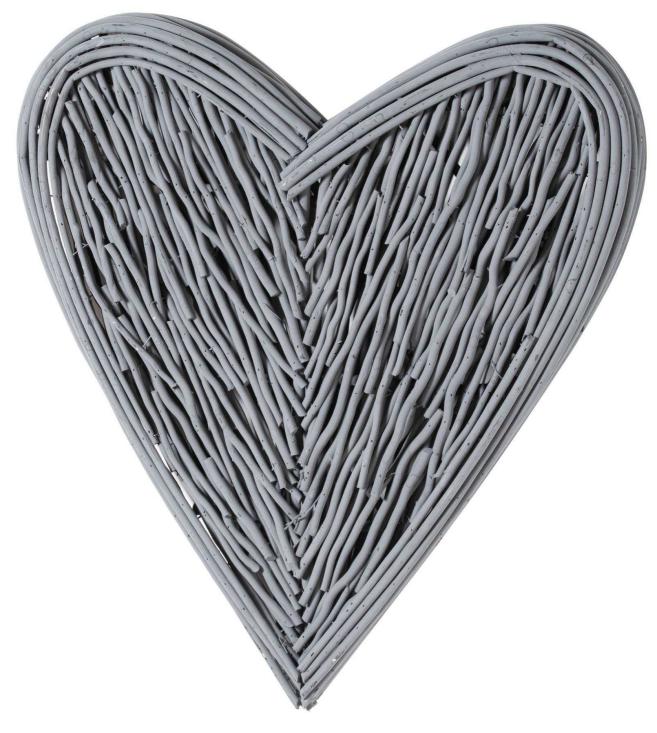

## Grey Small Willow Branch Heart

Code: 21426 Dimensions: 5L x 60W x 70H

Description

This is the Grey Small Willow Branch Heart. An item celebrating natural organic materials and handmade craftmanship - a trend that is set to last. This item will provide natural texture to interiors and complement a wide range of decor. Available in three size options which look fantastic grouped together for display.

## Specification

| Length: 5cm Barcode: 5050140142884   Height: 70cm Colour: Grey   Width: 60cm Material: Wicker   Weight: 1.80kg Inner Oty: 1   CBM: 0.1800 Outer Oty: 4 |         |        |            |               |
|--------------------------------------------------------------------------------------------------------------------------------------------------------|---------|--------|------------|---------------|
| Width: 60cm Material: Wicker   Weight: 1.80kg Inner Qty: 1                                                                                             | Length: | 5cm    | Barcode:   | 5050140142684 |
| Weight: 1.80kg Inner Qty: 1                                                                                                                            | Height: | 70cm   | Colour:    | Grey          |
|                                                                                                                                                        | Width:  | 60cm   | Material:  | Wicker        |
| CBM: 0.1800 Outer Qty: 4                                                                                                                               | Weight: | 1.80kg | Inner Qty: | 1             |
|                                                                                                                                                        | CBM:    | 0.1800 | Outer Qty: | 4             |