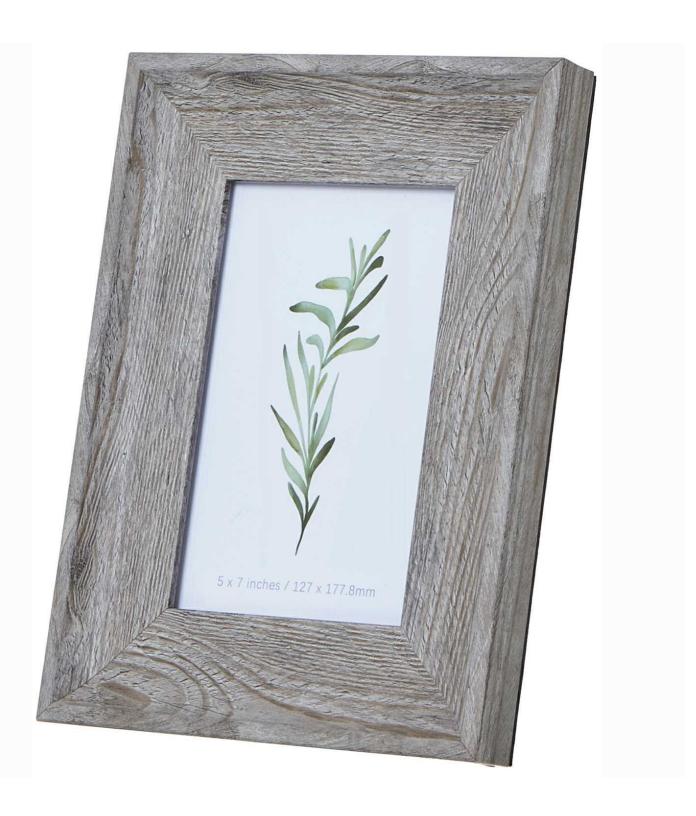

## Grey Washed 5X7 Photo Frame

Rustic charm meets contemporary style in this Grey Washed 5x7 Photo Frame. Versatile and timeless, it complements various decor styles. A must-have for customers seeking effortless elegance

Suitable for farmhouse, coastal, and modern minimalist décor

Sturdy construction ensures longevity and value

Code: 23690 Dimensions: 0L x 0W x 0H

Description

Revitalize your home decor selection with our captivating Grey Washed 5x7 Photo Frame. This versatile piece marries rustic charm and contemporary style, boasting a beautifully weathered finish that adds character to any space. The frame's subtle grey tones and distressed texture create a timeless look, complementing a wide range of interior designs, telled for displaying cherished memories or artistic prints, his frame is a perfect addition to flownose, coastal, or modern minimalist decor. Its neutral palette allows it to blend seamlessly with various color schemes, making it a must-have item for your discerning customers. Pair this frame with dried lavender or eucalytus for a soothing, natural aesthetic. For a striking display, group multiple frames in varying sizes to create over-catching gallery wall. The frame's versatility makes it suitable for bedrooms, living rooms, or offices, appealing to a broad customer base. Crafted with attention to detail, this photo frame offers both style and functionality. Its sturyly construction ensures longevity, which were the provide your customers with a timeless piece that effortlessly improves any room's ambiance.