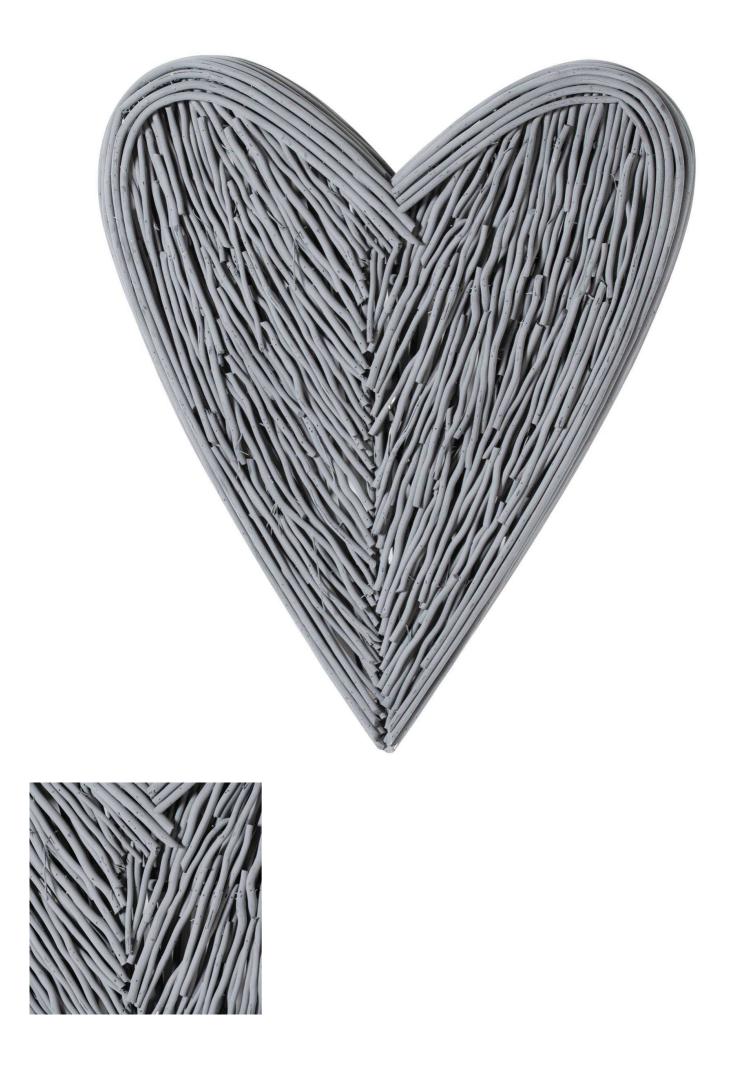

## Grey Willow Branch Heart

Code: 21425 Dimensions: 5L x 70W x 85H

Description

This is the Grey Willow Branch Heart. An item celebrating natural organic materials and handmade craftmanship - a trend that is set to last. This item will provide natural texture to interiors and complement a wide range of décor. Available in three size options which look fantastic grouped together for display.

Specification

| Height: 85cm Colour: Grey   Width: 70cm Material: Wicker   Weight: 2.60kg Inner Qty: 1   CBM: 0.3100 Outer Qty: 4 | Length: | 5cm    | Barcode:   | 5050140142585 |
|-------------------------------------------------------------------------------------------------------------------|---------|--------|------------|---------------|
| Weight: 2.60kg Inner Qty: 1                                                                                       | Height: | 85cm   | Colour:    | Grey          |
|                                                                                                                   | Width:  | 70cm   | Material:  | Wicker        |
| CBM: 0.3100 Outer Qty: 4                                                                                          | Weight: | 2.60kg | Inner Qty: | 1             |
|                                                                                                                   | CBM:    | 0.3100 | Outer Qty: | 4             |