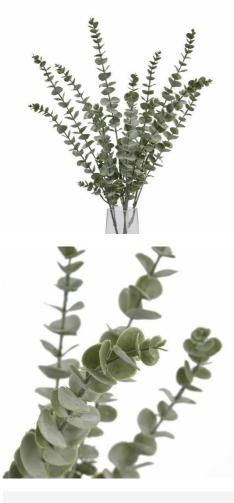

## Gunnii Blue Eucalyptus Spray

This is the Gunnii Blue Eucalyptus Spray, a refined botanical accent that exudes understated elegance with its cool, silver hue.

Chosen For Its Realism Handcrafted

From Our Popular 'Recipe Collection'

## Description

Introducing a botanical masterwork that brings the subtle refinement of silver-tinted foliage to your artificial arrangements. With its cool, ethereal hue and meticulously detailed leaves, this Blue Eucalyptus Spray offers an air of understated luxury that appeals to discerning customers. Each stem creates depth and dimension in arrangements, making it an essential choice for florists and retailers seeking to expand their premium artificial botanicals collection. For maximum visual impact, consider paining with complementary pieces from our curated selection, including the White Witld Meadow Rose for rustic charm, the Seeded Eucalyptus Spray for textural contrast, and the Pale Pink Tea Rose to create enchanting wedding and special event arrangements. The spray's silver-blue tones also harmonize beautifully with the Thiste Globe Stem and White Florida Clematis, enabling endless creative possibilities for both standance displays and mixed bouquets. This product has been specifically chosen for its true-to-life appearance, ensuring your customers receive artificial botanicals of the highest caliber