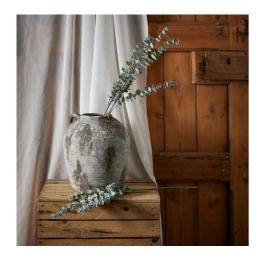

## Gunnii Blue Eucalyptus Spray

This is the Gunnii Blue Eucalyptus Spray, a refined botanical accent that exudes understated elegance with its cool, silver hue.

Chosen For Its Realism Handcrafted

From Our Popular 'Recipe Collection'

## Description

Introducing a botanical masterwork that brings the subtle refinement of silver-tinted foliage to your artificial arrangements. With its cool, ethereal hue and meticulously detailed leaves, this Blue Eucalyptus Spray offers an air of understated luxury that appeals to discerning customers. Each stem creates depth and dimension in arrangements, making it an essential choice for florists and retailers seeking to expand their premium artificial botanicals collection. For maximum visual impact, consider paining with complementary pieces from our curated selection, including the White Witld Meadow Rose for rustic charm, the Seeded Eucalyptus Spray for textural contrast, and the Pale Pink Tea Rose to create enchanting wedding and special event arrangements. The spray's silver-blue tones also harmonize beautifully with the Thiste Globe Stem and White Florida Clematis, enabling endless creative possibilities for both standance displays and mixed bouquets. This product has been specifically chosen for its true-to-life appearance, ensuring your customers receive artificial botanicals of the highest caliber