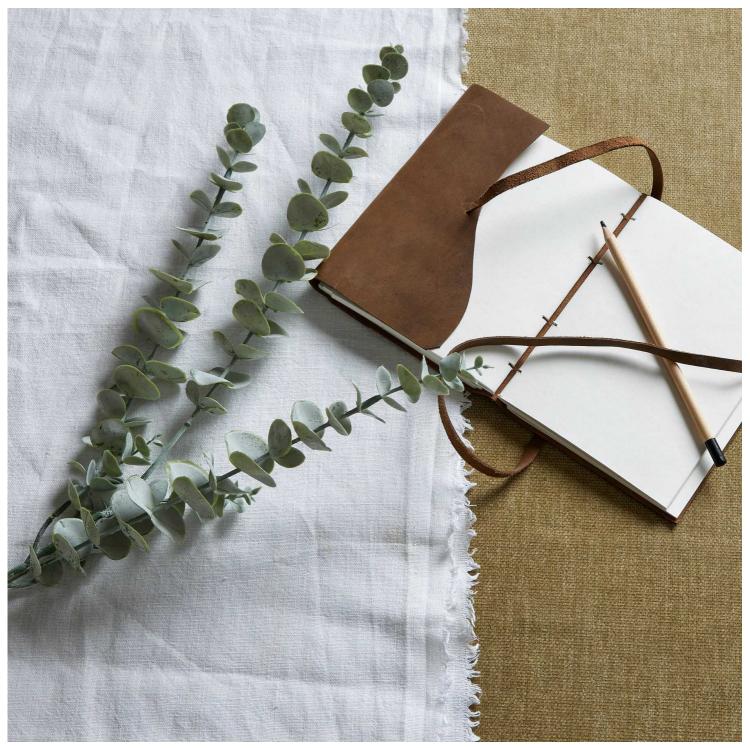

## Gunnii Blue Eucalyptus Spray

This is the Gunnii Blue Eucalyptus Spray, a refined botanical accent that exudes understated elegance with its cool, silver hue.

Chosen For Its Realism Handcrafted

From Our Popular 'Recipe Collection'

## Description

Introducing a botanical masterwork that brings the subtle refinement of silver-tinted foliage to your artificial arrangements. With its cool, ethereal hue and meticulously detailed leaves, this Blue Eucalyptus Spray offers an air of understated luxury that appeals to discerning customers. Each stem creates depth and dimension in arrangements, making it an essential choice for florists and retailers seeking to expand their premium artificial botanicals collection. For maximum visual impact, consider paining with complementary pieces from our curated selection, including the White Witld Meadow Rose for rustic charm, the Seeded Eucalyptus Spray for textural contrast, and the Pale Pink Tea Rose to create enchanting wedding and special event arrangements. The spray's silver-blue tones also harmonize beautifully with the Thiste Globe Stem and White Florida Clematis, enabling endless creative possibilities for both standance displays and mixed bouquets. This product has been specifically chosen for its true-to-life appearance, ensuring your customers receive artificial botanicals of the highest caliber