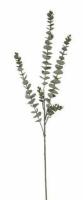

## Gunnii Blue Eucalyptus Spray

This is the Gunnii Blue Eucalyptus Spray, a refined botanical accent that exudes understated elegance with its cool, silver hue.

Chosen For Its Realism Handcrafted

From Our Popular 'Recipe Collection'

## Description

Introducing a botanical masterwork that brings the subtle refinement of silver-tinted foliage to your artificial arrangements. With its cool, ethereal hue and meticulously detailed leaves, this Blue Eucalyptus Spray offers an air of understated luxury that appeals to discerning customers. Each stem creates depth and dimension in arrangements, making it an essential choice for florists and retailers seeking to expand their premium artificial botanicals collection. For maximum visual impact, consider paining with complementary pieces from our curated selection, including the White Witld Meadow Rose for rustic charm, the Seeded Eucalyptus Spray for textural contrast, and the Pale Pink Tea Rose to create enchanting wedding and special event arrangements. The spray's silver-blue tones also harmonize beautifully with the Thiste Globe Stem and White Florida Clematis, enabling endless creative possibilities for both standance displays and mixed bouquets. This product has been specifically chosen for its true-to-life appearance, ensuring your customers receive artificial botanicals of the highest caliber