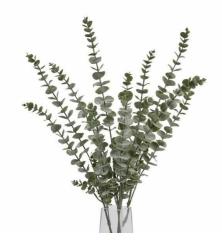

## Gunnii Blue Eucalyptus Spray

This is the Gunnii Blue Eucalyptus Spray, a refined botanical accent that exudes understated elegance with its cool, silver hue.

Chosen For Its Realis

Handcrafted

From Our Popular 'Recipe Collection'

## Description

This is the Gunnil Blue Eucalyptus Spray, a refined botanical accent that exudes understated elegance with its cool, silver hue. This versatile stem is a must-haw addition to your floral collection, offering endless possibilities for styling and arrangement. Style this stem with more of its own kind or use as a filler in a mixed arrangement.