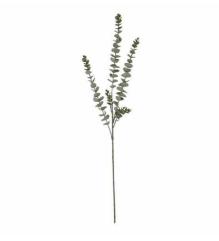

## Gunnii Blue Eucalyptus Spray

This is the Gunnii Blue Eucalyptus Spray, a refined botanical accent that exudes understated elegance with its cool, silver hue.

Chosen For Its Realis

Handcrafted

From Our Popular 'Recipe Collection'

## Description

This is the Gunnil Blue Eucalyptus Spray, a refined botanical accent that exudes understated elegance with its cool, silver hue. This versatile stem is a must-haw addition to your floral collection, offering endless possibilities for styling and arrangement. Style this stem with more of its own kind or use as a filler in a mixed arrangement.