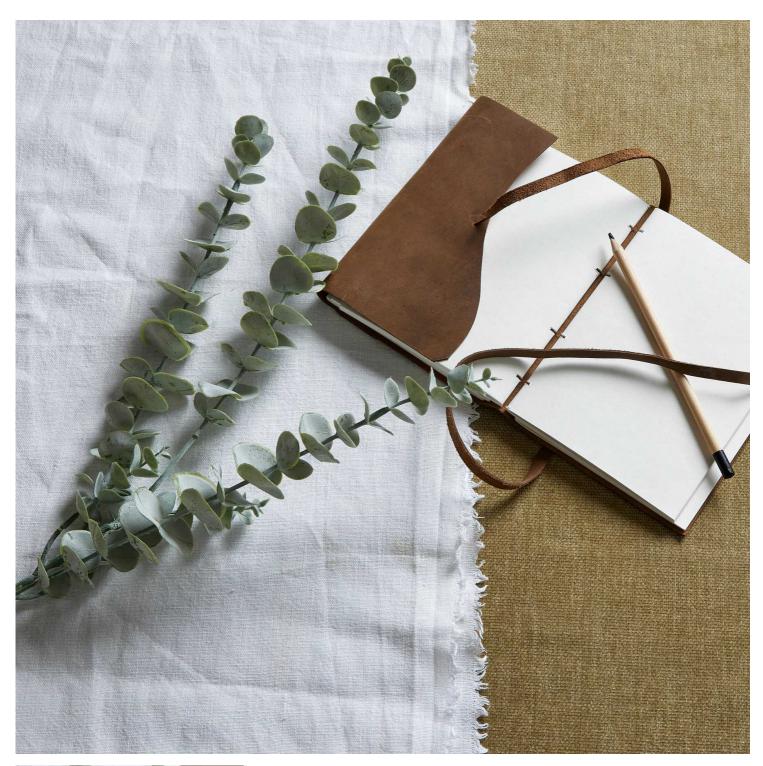

## Gunnii Blue Eucalyptus Spray

This is the Gunnii Blue Eucalyptus Spray, a refined botanical accent that exudes understated elegance with its cool, silver hue.

Chosen For Its Realis

Handcrafted

From Our Popular 'Recipe Collection'

## Description

This is the Gunnil Blue Eucalyptus Spray, a refined botanical accent that exudes understated elegance with its cool, silver hue. This versatile stem is a must-haw addition to your floral collection, offering endless possibilities for styling and arrangement. Style this stem with more of its own kind or use as a filler in a mixed arrangement.