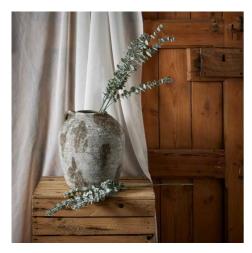

## Gunnii Blue Eucalyptus Spray

This is the Gunnii Blue Eucalyptus Spray, a refined botanical accent that exudes understated elegance with its cool, silver hue.

Chosen For Its Realis

Handcrafted

From Our Popular 'Recipe Collection'

## Description

This is the Gunnil Blue Eucalyptus Spray, a refined botanical accent that exudes understated elegance with its cool, silver hue. This versatile stem is a must-haw addition to your floral collection, offering endless possibilities for styling and arrangement. Style this stem with more of its own kind or use as a filler in a mixed arrangement.