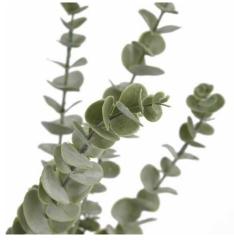

## Gunnii Blue Eucalyptus Spray

This is the Gunnii Blue Eucalyptus Spray, a refined botanical accent that exudes understated elegance with its cool, silver hue.

Chosen For Its Realis

Handcrafted

From Our Popular 'Recipe Collection'

## Description

This is the Gunnil Blue Eucalyptus Spray, a refined botanical accent that exudes understated elegance with its cool, silver hue. This versatile stem is a must-haw addition to your floral collection, offering endless possibilities for styling and arrangement. Style this stem with more of its own kind or use as a filler in a mixed arrangement.