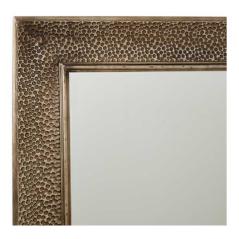

## Hammered Large Rectangular Brass Wall Mirror

An impressively proportioned rectangular mirror with a unique hammered brass frame. Give your home a warm colour highlight and enlarge a space with this impressive addition.

Perfect for a hallway

Unique, handcrafted hammered brass effect frame

Adds a warm highlight to a room

Code: 22491 Dimensions: 3L x 80W x 180H

Description

This is the Hammered Large Rectangular Brass Wall Mirror. An impressively proportioned rectangular mirror with a unique hammered brass frame. A perfect update for the home which would look fabulous in a hallway and give a room a subtle vintage vibe. Give your home a warm colour highlight and enlarge a space with this impressive addition.