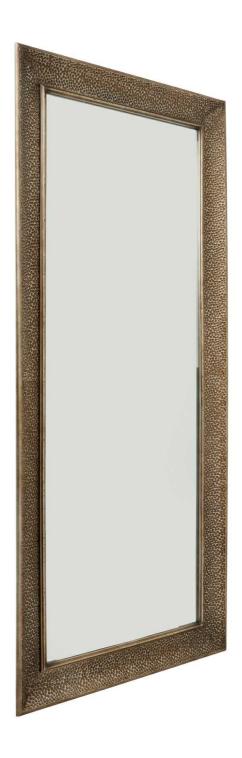

## Hammered Large Rectangular Brass Wall Mirror

An impressively proportioned rectangular mirror with a unique hammered brass frame. Give your home a warm colour highlight and enlarge a space with this impressive addition.

Perfect for a hallway

Unique, handcrafted hammered brass effect frame

Adds a warm highlight to a room

Code: 22491 Dimensions: 3L x 80W x 180H

Description

This is the Hammered Large Rectangular Brass Wall Mirror. An impressively proportioned rectangular mirror with a unique hammered brass frame. A perfect update for the home which would look fabulous in a hallway and give a room a subtle vintage vibe. Give your home a warm colour highlight and enlarge a space with this impressive addition.