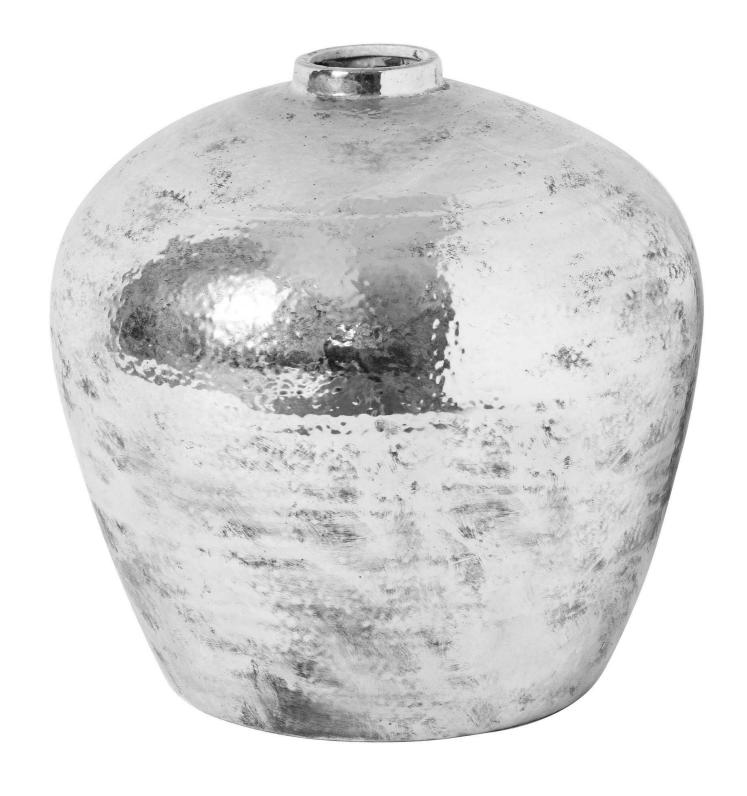

## Description

This is the Hammered Silver Astral Vase. This large vase provides a real statement via both its stature and shape. The hammered silver finish makes it really eyecatching and will enable it to fit in with a wide variety of colour schemes. The metallic colourway of this floor standing vase allows you to effortlessly layer extra texture into a space.