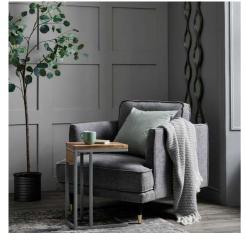

## Hampton Grey Large Arm Chair

A refined grey armchair that unites style and comfort. Perfect as a statement piece or paired with Saltaire Collection. Essential for upscale retail and residential spaces.

## Description

This distinguished grey armchair merges modern comfort with traditional design sensibilities. The gracefully curved arms and plush upholstery create an inviting silhouette, while the neutral grey tone adapts seamlessly to various interior schemes. For a coordinated aesthetic, pair with the Saltaire Collection Rectangular Dining Table and Half Moon Cupboard, or enhance the ambiance with the Pella Table Lamp. This chair works exceptionally well as a statement piece in living rooms, reading nooks, or as luxurious seating in upscale retail environments. The balanced proportions and meticulous attention to detail make it an appealing choice for both contemporary and classic spaces. 1