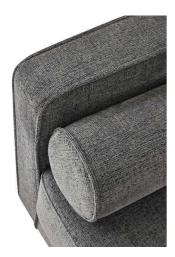

## Description

This distinguished grey armchair merges modern comfort with traditional design sensibilities. The gracefully curved arms and plush upholstery create an inviting silhouette, while the neutral grey tone adapts seamlessly to various interior schemes. For a coordinated aesthetic, pair with the Saltaire Collection Rectangular Dining Table and Half Moon Cupboard, or enhance the ambiance with the Pella Table Lamp. This chair works exceptionally well as a statement piece in living rooms, reading nooks, or as luxurious seating in upscale retail environments. The balanced proportions and meticulous attention to detail make it an appealing choice for both contemporary and classic spaces. 1