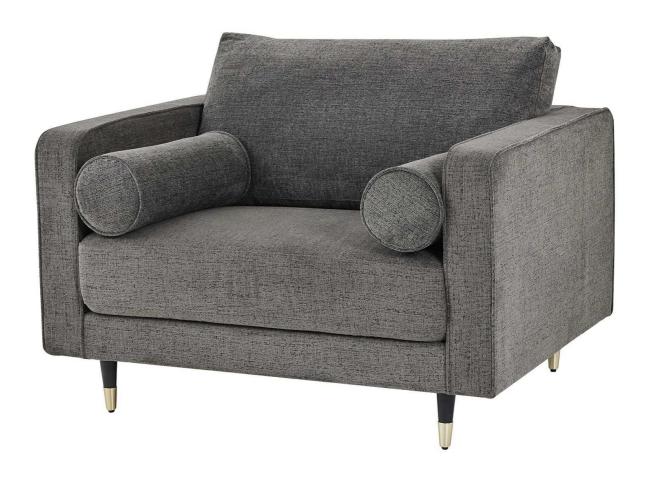

## Hampton Grey Large Arm Chair

A refined grey armchair that unites style and comfort. Perfect as a statement piece or paired with Saltaire Collection. Essential for upscale retail and residential spaces.

## Description

This distinguished grey armchair merges modern comfort with traditional design sensibilities. The gracefully curved arms and plush upholstery create an inviting silhouette, while the neutral grey tone adapts seamlessly to various interior schemes. For a coordinated aesthetic, pair with the Saltaire Collection Rectangular Dining Table and Half Moon Cupboard, or enhance the ambiance with the Pella Table Lamp. This chair works exceptionally well as a statement piece in living rooms, reading nooks, or as luxurious seating in upscale retail environments. The balanced proportions and meticulous attention to detail make it an appealing choice for both contemporary and classic spaces. 1