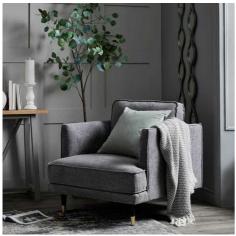

## Hampton Grey Large Arm Chair

A refined grey armchair that unites style and comfort. Perfect as a statement piece or paired with Saltaire Collection. Essential for upscale retail and residential spaces.

## Description

This distinguished grey armchair merges modern comfort with traditional design sensibilities. The gracefully curved arms and plush upholstery create an inviting silhouette, while the neutral grey tone adapts seamlessly to various interior schemes. For a coordinated aesthetic, pair with the Saltaire Collection Rectangular Dining Table and Half Moon Cupboard, or enhance the ambiance with the Pella Table Lamp. This chair works exceptionally well as a statement piece in living rooms, reading nooks, or as luxurious seating in upscale retail environments. The balanced proportions and meticulous attention to detail make it an appealing choice for both contemporary and classic spaces. 1