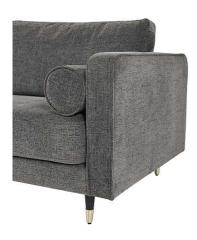

## Description

This distinguished grey armchair merges modern comfort with traditional design sensibilities. The gracefully curved arms and plush upholstery create an inviting silhouette, while the neutral grey tone adapts seamlessly to various interior schemes. For a coordinated aesthetic, pair with the Saltaire Collection Rectangular Dining Table and Half Moon Cupboard, or enhance the ambiance with the Pella Table Lamp. This chair works exceptionally well as a statement piece in living rooms, reading nooks, or as luxurious seating in upscale retail environments. The balanced proportions and meticulous attention to detail make it an appealing choice for both contemporary and classic spaces. 1