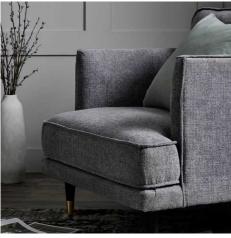

## Hampton Grey Large Arm Chair

A refined grey armchair that unites style and comfort. Perfect as a statement piece or paired with Saltaire Collection. Essential for upscale retail and residential spaces.

## Description

This distinguished grey armchair merges modern comfort with traditional design sensibilities. The gracefully curved arms and plush upholstery create an inviting silhouette, while the neutral grey tone adapts seamlessly to various interior schemes. For a coordinated aesthetic, pair with the Saltaire Collection Rectangular Dining Table and Half Moon Cupboard, or enhance the ambiance with the Pella Table Lamp. This chair works exceptionally well as a statement piece in living rooms, reading nooks, or as luxurious seating in upscale retail environments. The balanced proportions and meticulous attention to detail make it an appealing choice for both contemporary and classic spaces. 1