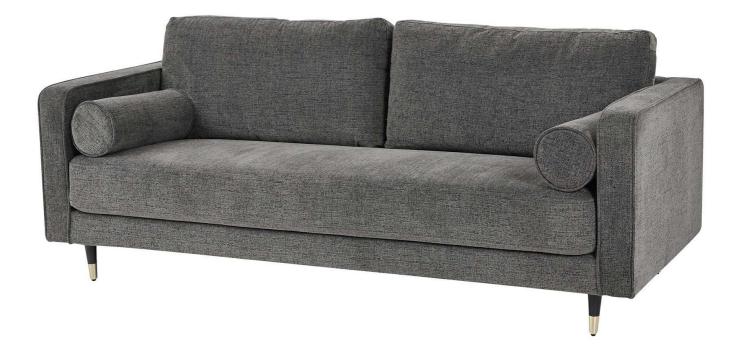

## Hampton Grey Large Sofa

Grey sofa combines classic British style with modern comfort. Neutral tone suits any decor. Perfect investment for quality-focused customers

Durable fabric maintains appearance

Substantial proportions suit various spaces British-influenced design elements

Code: 21403 Dimensions: 91L x 210W x 89H

Description

Drawing inspiration from classic British design sensibilities, this grey upholstered sofa merges traditional comfort with contemporary style. The generous proportions and plush cushioning create an inviting atmosphere in any living space, while the neutral grey tone provides endless decorative possibilities. The dean lines and subtle detailing make it an excellent centrepiece for both modern and traditional interiors. To complete the aesthetic, we recommend pairing with the Pella Table Lamp for ambient lighting, the Chico Black Large Wire Mirror to ad depth and visual interest to your wall space, and the Tail Washed Wood Wiror to enhance the room's natural light. The carefully selected fabric finish maintains its appeal through years of use, making it a reliable choice for retailers seeking to satisfy discerning customers who value both style and substance. This sofa represents the perfect balance of visual appeal and practical functionality that your customers seek for their homes.