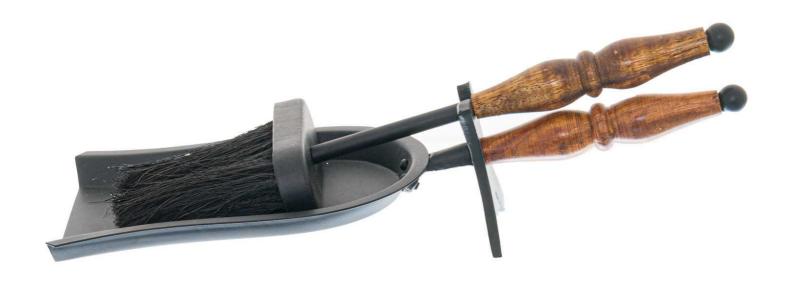

## Hand Turned Hearth Tidy With Wooden Handle

Functional Charm: Keeps hearths tidy while serving as a decorative accent, appealing to customers seeking both style and utility.

Code: 22495 Dimensions: 13L x 36W x 12H

## Description

Boost your retail collection with our Hand-Turned Hearth Tidy, showcasing a beautifully crafted wooden handle. This stunning piece combines practicality and artistry, doubling as a decorative accent. Pair it with natural fibers and rustic decor to complement cozy, Scandinavian, or farmhouse styles, making it an essential product.

## Specification

| Length: | 13cm   | Barcode:   | 5050140249581 |
|---------|--------|------------|---------------|
| Height: | 12cm   | Colour:    | Black         |
| Width:  | 36cm   | Material:  | Metal, Wood   |
| Weight: | 0.65kg | Inner Qty: | 1             |
| CBM:    | 0.0600 | Outer Qty: | 12            |
|         |        |            |               |
|         |        |            |               |