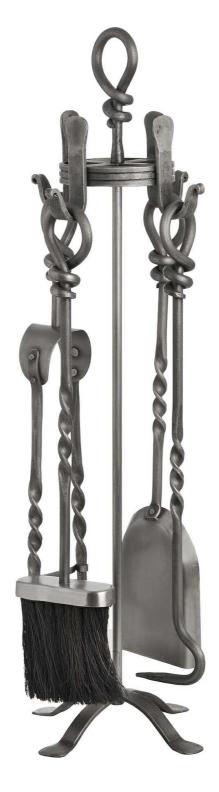

## Hand Turned Loop Top Companion Set

Handcrafted to create its timeless design, this pewter Hand Turned Loop Companion Set will suit many interior styles. Style with the Hearth Tidy Set product code: 20353 to finish off the fireplace.

Practical and eye catching

Handcrafted

Complementary items available

Code: 18169 Dimensions: 15L x 16W x 60H

Description

This is the Hand Turned Loop Top Companion Set, designed in the traditional style and finished in silver this would make both a handsome and practical addition to your fireside accessories.

Specification

| Length: | 15cm   | Barcode:   | 5050140816998  |
|---------|--------|------------|----------------|
| Height: | 60cm   | Colour:    | Bronze, Silver |
| Width:  | 16cm   | Material:  | Nickel         |
| Weight: | 3.56kg | Inner Qty: | 1              |
| CBM:    | 0.0500 | Outer Qty: | 4              |
|         |        |            |                |