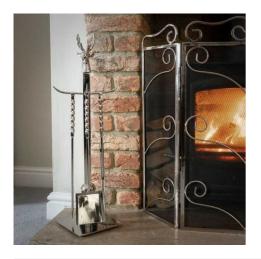

## Hand Turned Stag Companion Set In Polished Nickel

A handcrafted set that combines style with function, complete with a stag and hand turned handles for the finer details. The polished nickel finish is a timeless colour that'll go with many home interiors.

Practical and stylish

Handcrafted

Complementary fireside items available

Code: 19080 Dimensions: 0L x 17W x 67H

Description

This is the Hand Turned Stag Companion, at 67cm high this is an ideal companion set made from nickel and finished in silver to create an element of luxury and class in any setting. The stag head has been handmade and hand polished to provide a handsome finishing feature.