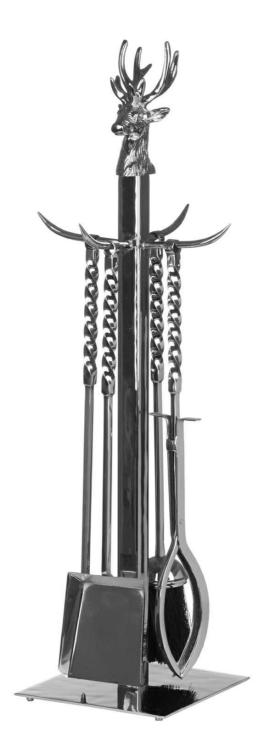

## Hand Turned Stag Companion Set In Polished Nickel

A handcrafted set that combines style with function, complete with a stag and hand turned handles for the finer details. The polished nickel finish is a timeless colour that'll go with many home interiors.

Practical and stylish

Handcrafted

Complementary fireside items available

Code: 19080 Dimensions: 0L x 17W x 67H

Description

This is the Hand Turned Stag Companion, at 67cm high this is an ideal companion set made from nickel and finished in silver to create an element of luxury and class in any setting. The stag head has been handmade and hand polished to provide a handsome finishing feature.