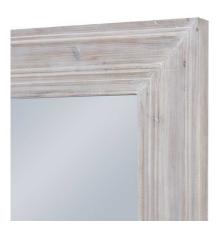

Weathered wood frame with a delicate white wash finish for a timeless, rustic charm

Generous size and versatile design to seamlessly integrate into a variety of interior styles

Unique aesthetic that complements a range of decor to elevate any space

Code: 23902 Dimensions: 7L x 100W x 200H

Description

The Harewood White Washed Large Mirror is a stunning addition to any space, blending rustic charm and modern elegance. Its weathered wood frame, with its delicate white wash finish, creates a timeless and inviting ambiance. This mirror's generous size and thoughtful design make it a versatile piece that can seamlessly integrate into a variety of interior styles. From farmhouse to contemporary, Pair it with natural textures, soft lighting, and complementary decor to craft a cohesive and visually appealing look that will captivate your customers and elevate the atmosphere of any room.