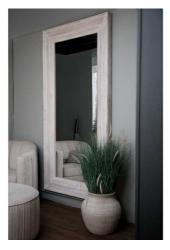

## Harewood White Washed Large Mirror

The Harewood White Washed Large Mirror's weathered wood frame and white wash finish create a timeless, rustic charm that seamlessly integrates into various interior styles. Its generous size and versatile design make it a must-have piece to elevate any space.

Code: 23902 Dimensions: 7L x 100W x 200H

Description

The Harewood White Washed Large Mirror is a stunning addition to any space, blending rustic charm and modern elegance. Its weathered wood frame, with its delicate white wash finish, creates a timeless and inviting ambiance. This mirror's generous size and thoughtful design make it a versatile piece that can seamlessly integrate into a variety of interior styles. From farmhouse to contemporary, Pair it with natural textures, soft lighting, and complementary decor to craft a cohesive and visually appealing look that will captivate your customers and elevate the atmosphere of any room.