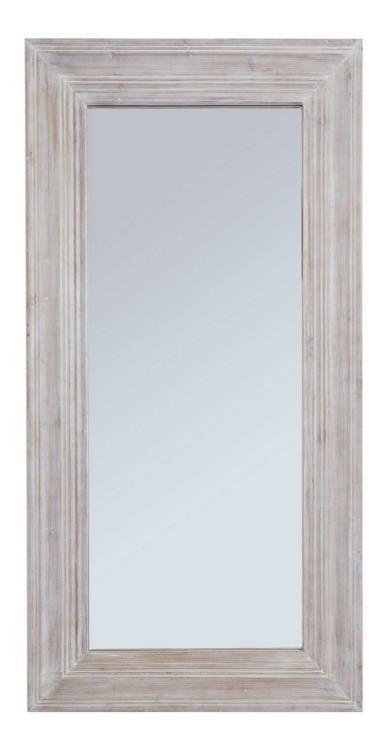

## Harewood White Washed Large Mirror

The Harewood White Washed Large Mirror's weathered wood frame and white wash finish create a timeless, rustic charm that seamlessly integrates into various interior styles. Its generous size and versatile design make it a must-have piece to elevate any space.

Code: 23902 Dimensions: 7L x 100W x 200H

Description

The Harewood White Washed Large Mirror is a stunning addition to any space, blending rustic charm and modern elegance. Its weathered wood frame, with its delicate white wash finish, creates a timeless and inviting ambiance. This mirror's generous size and thoughtful design make it a versatile piece that can seamlessly integrate into a variety of interior styles. From farmhouse to contemporary, Pair it with natural textures, soft lighting, and complementary decor to craft a cohesive and visually appealing look that will captivate your customers and elevate the atmosphere of any room.