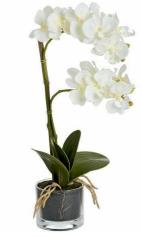

## Harmony White Potted Orchid

The Harmony White Potted Orchid features lifelike luxurious petals, bamboo to keep its upright form and a simple glass pot. Grace an awkward styling space with its sophisticated appearance.

Chosen for its realism

Handcrafted

Stylish and elegant design

Code: 17402 Dimensions: 10L x 12W x 53H

Description