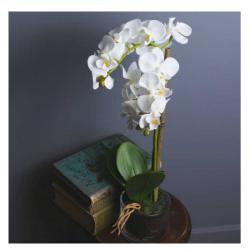

## Harmony White Potted Orchid

The Harmony White Potted Orchid features lifelike luxurious petals, bamboo to keep its upright form and a simple glass pot. Grace an awkward styling space with its sophisticated appearance.

Chosen for its realism

Handcrafted

Stylish and elegant design

Code: 17402 Dimensions: 10L x 12W x 53H

Description