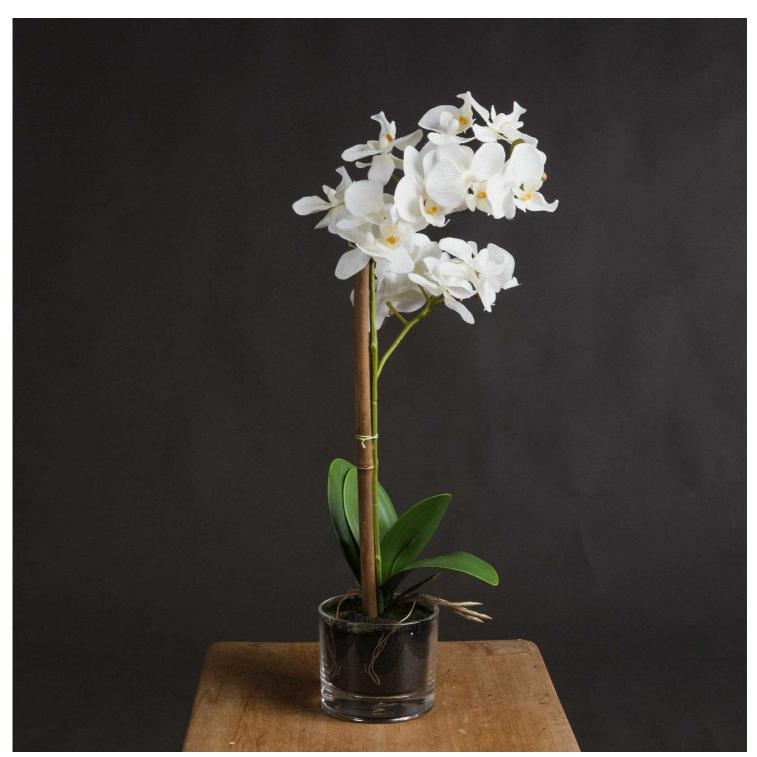

## Harmony White Potted Orchid

The Harmony White Potted Orchid features lifelike luxurious petals, bamboo to keep its upright form and a simple glass pot. Grace an awkward styling space with its sophisticated appearance.

Chosen for its realism

Handcrafted

Stylish and elegant design

Code: 17402 Dimensions: 10L x 12W x 53H

Description

## Specification

| Length: | 10cm   | Barcode:   | 5050140740293    |
|---------|--------|------------|------------------|
| Height: | 53cm   | Colour:    | White            |
| Width:  | 12cm   | Material:  | Ceramic, Plastic |
| Weight: | 0.40kg | Inner Qty: | 6                |
| CBM:    | 0.1700 | Outer Qty: | 24               |
|         |        |            |                  |