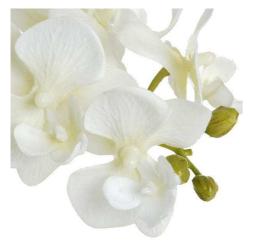

## Harmony White Potted Orchid

The Harmony White Potted Orchid features lifelike luxurious petals, bamboo to keep its upright form and a simple glass pot. Grace an awkward styling space with its sophisticated appearance.