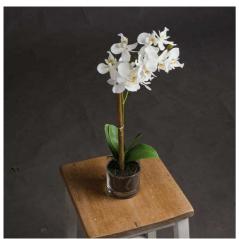

## Harmony White Potted Orchid

The Harmony White Potted Orchid features lifelike luxurious petals, bamboo to keep its upright form and a simple glass pot. Grace an awkward styling space with its sophisticated appearance.

Chosen for its realism

Handcrafted

Stylish and elegant design

Code: 17402 Dimensions: 10L x 12W x 53H

Description