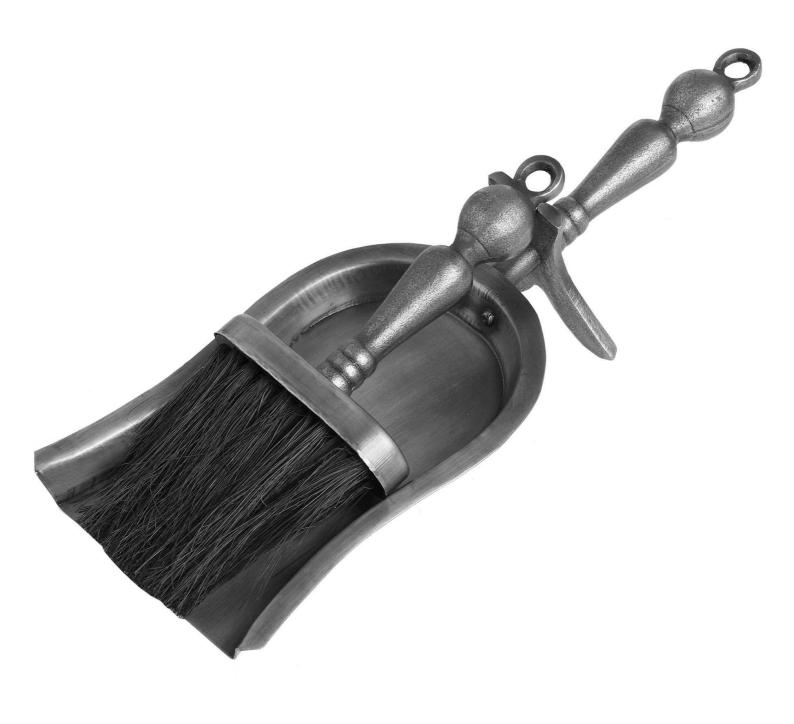

## Hearth Tidy Set in Antique Pewter Effect Finish

A handcrafted set that combines style with function, the timeless pewter finish will be suitable for many home interiors. Matching items available.

A timelessly styled item

Handcrafted

Part of the Hill Interiors popular Fireside range

Code: 11417 Dimensions: 10L x 14W x 37H

Description