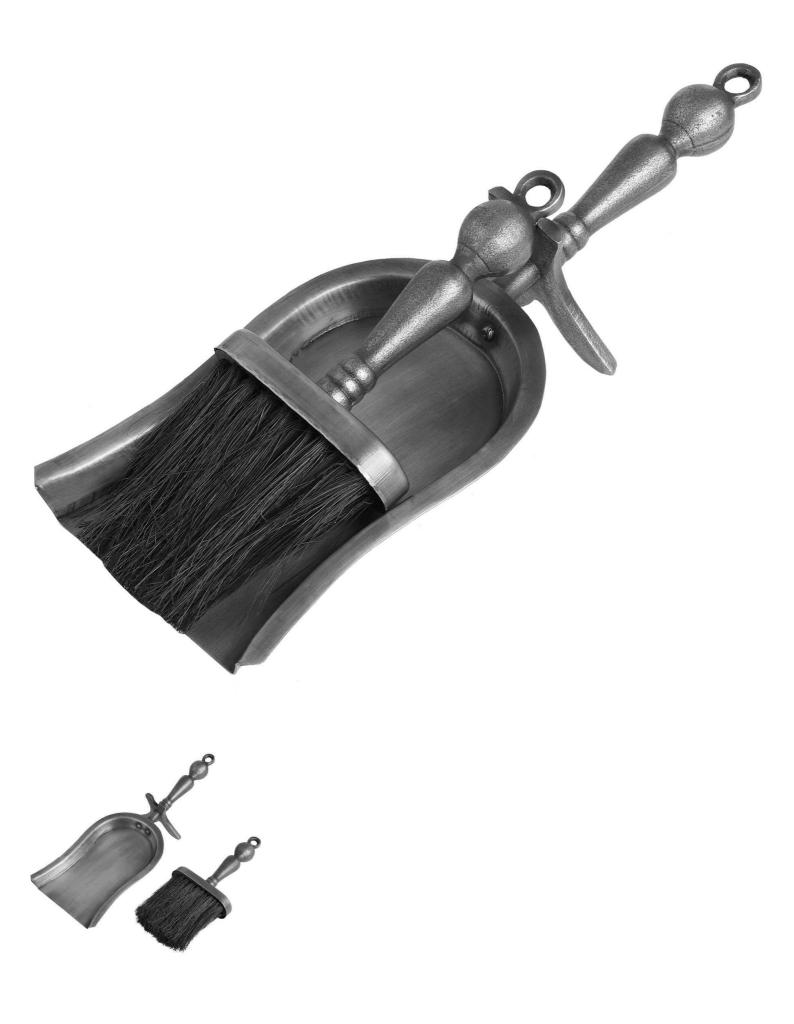

## Hearth Tidy Set in Antique Pewter Effect Finish

A handcrafted set that combines style with function, the timeless pewter finish will be suitable for many home interiors. Matching items available.

A timelessly styled item

Handcrafted Part of the Hill Interiors popular Fireside range

Code: 11417 Dimensions: 10L x 14W x 37H

Description

This is the Antique Pewter Hearth Tidy Set Comprising of Hand Brush and Shovel, a practical addition to any interior that looks attractive too thanks to the silver finish. Store the Hearth Tidy Set on some hooks or place in on the side of the hearth.

Specification

| Length | 1: | 10cm   | Barcode:   | 5050140141793 |
|--------|----|--------|------------|---------------|
| Height | :  | 37cm   | Colour:    | Silver        |
| Width: |    | 14cm   | Material:  | Steel         |
| Weight | t: | 1.20kg | Inner Qty: | 1             |
| CBM:   |    | 0.0700 | Outer Qty: | 12            |
|        |    |        |            |               |