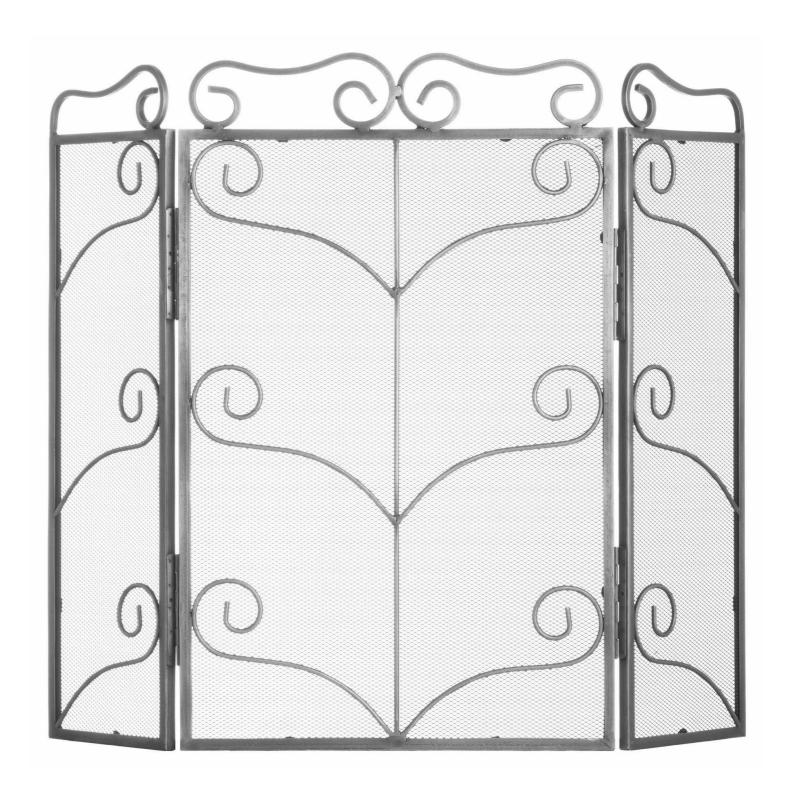

Heavy Large Antique Silver Fire Screen

Code: 20061 Dimensions: 2L x 85W x 75H

This fire screen is a strong and sturdy feature to a fireplace sure to bring a level of safety and looks to a space. It has been finished in antique silver with ornate detailing and a mesh screen.