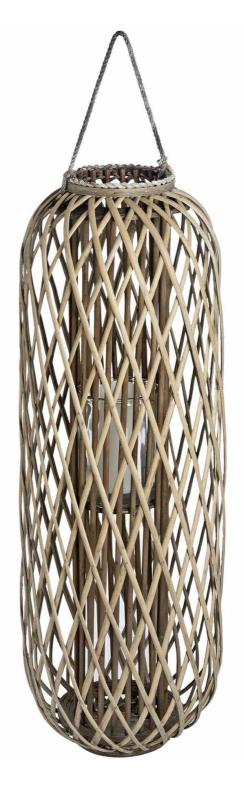

## Huge Standing Wicker Lantern

Handcrafted

Stylish and elegant design

Code: 18730 Dimensions: 21L x 21W x 110H

Description

This is the Huge Standing Wicker Lantern. Add natural texture to your home with our wicker lantern range. These beautifully woven wicker pieces have an earthy texture that can be used to instantly add a relaxed, easy living feel to interiors. Perfect outdoors during the fine weather or bring indoors in the winter for a cosy vibe. For the use of flux candles only.