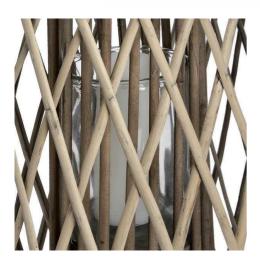

## Huge Standing Wicker Lantern

Handcrafted

Stylish and elegant design

Code: 18730 Dimensions: 21L x 21W x 110H

Description

This is the Huge Standing Wicker Lantern. Add natural texture to your home with our wicker lantern range. These beautifully woven wicker pieces have an earthy texture that can be used to instantly add a relaxed, easy living feel to interiors. Perfect outdoors during the fine weather or bring indoors in the winter for a cosy vibe. For the use of flux candles only.