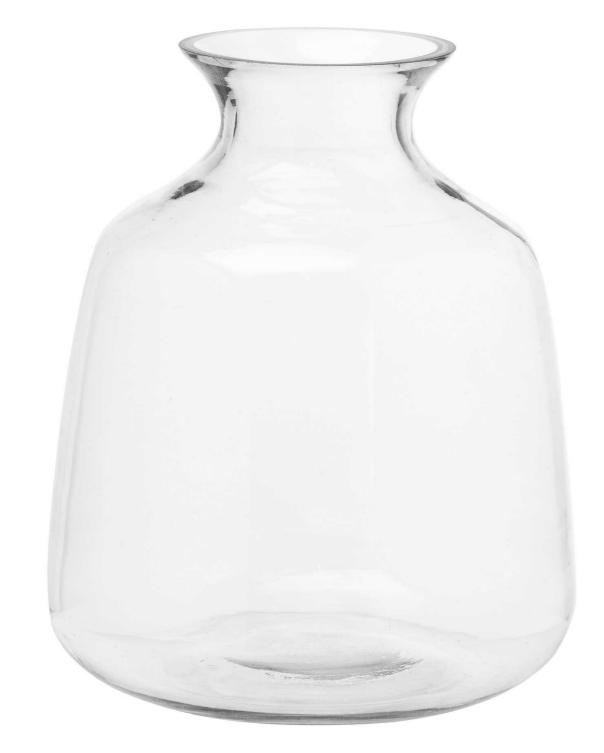

## Hydria Glass Vase

l'imeless elegance meets versatility in the Hydria Glass Vase. Its classic shape suits any decor, from minimalist to rustic. A must-stock item that promises to captivate your customers' discerning tastes.

Versatile clear glass Handcrafted Code: 20409 Dimensions: 25L x 25W x 31H

Description

## Description

Discover the timeless allure of our Hydria Glass Vase, a masterpiece of simplicity and elegance. This clear glass vessel boasts a distinctive shape, reminiscent of ancient Greek water carriers, blending classical influence with modern minimalism. Its generous, rounded base tapers gracefully to a narrow neck, creating a striking silhoutet that demands attention in any space. Perfect for showcasing long-atemmed flowers or architectural branches, the Hydria Vase is equally captivating when left empty, allowing light to play arcoss its smooth surface. Its versatile design complements a range of interior shyles, from contemporary to nustic clic. For a sturning display, pair with delicate wildflowers or bold tropical blooms. Atternatively, group multiple Hydria vases in varying sizes for a sculptural centerpiece. This vase effortlessly harmonizes with both neutral and bold color patettes, making it an ideal addition to living rooms, entryways, or dining areas. Offer your customers a piece that seamlessly merges form and function, promising to be a talking point in any home. The Hydria Glass Vase is more than a container - it's a statement of refined tase and enduring style.