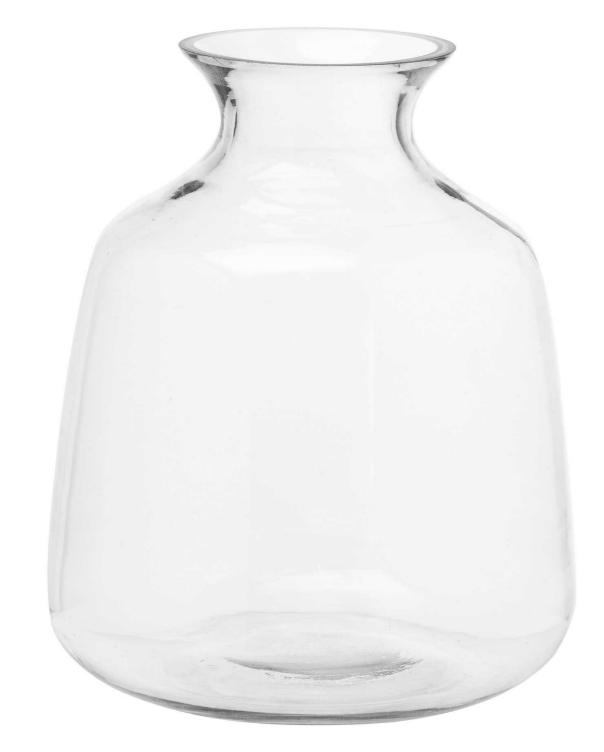

## Hydria Glass Vase

A versatile and timeless clear glass vase, perfect for displaying real and faux flowers alike

Versatile clear glass Handcrafted Code: 20409 Dimensions: 25L x 25W x 31H

## This is the Hydria Glass Vase, at 31cm high, this simple piece provides a stylish and timeless option for fresh and faux flowers alike. Perfect for any interior. Finish with a floral arrangement or greenery to create the completed look, be sure to also take a look at 20410 for the larger version.

## Specification

| Height: 31cm Colour: Clear   Width: 25cm Material: Glass   Weight: 1.09kg Inner Qty: 1   CBM: 0.0400 Outer Qty: 1 | Length: | 25cm   | Barcode:   | 5050140040980 |
|-------------------------------------------------------------------------------------------------------------------|---------|--------|------------|---------------|
| Weight: 1.09kg Inner Qty: 1                                                                                       |         |        |            |               |
|                                                                                                                   | Width:  | 25cm   | Material:  | Glass         |
| CBM: 0.0400 Outer Qty: 1                                                                                          | Weight: | 1.09kg | Inner Qty: | 1             |
|                                                                                                                   | CBM:    | 0.0400 | Outer Qty: | 1             |