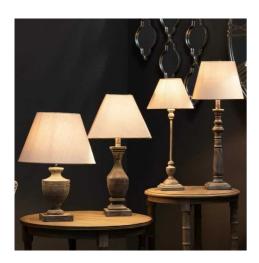

## Incia Column Table Lamp

A simple and elegant table lamp complete with linen shade, the Incia Column table lamp is a perfect fit with a rustic, traditional or cottagecore scheme.

Grey washed wood Handcrafted

## Description

Our handcrafted Incia table lamps, finished in a grey-washed wood, are a timeless collection made to elegant proportions. This understated wooden table lamp, toppe with a linen shade would look at home in a variety of interiors both minimalist and country-chic