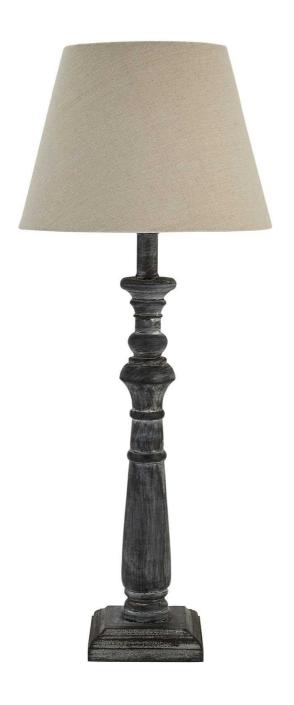

## Incia Column Table Lamp

A simple and elegant table lamp complete with linen shade, the Incia Column table lamp is a perfect fit with a rustic, traditional or cottagecore scheme.

Grey washed wood Handcrafted

## Description

Our handcrafted Incia table lamps, finished in a grey-washed wood, are a timeless collection made to elegant proportions. This understated wooden table lamp, toppe with a linen shade would look at home in a variety of interiors both minimalist and country-chic