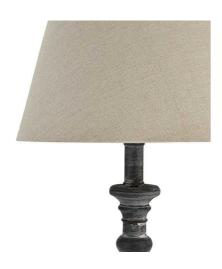

## Incia Column Table Lamp

A simple and elegant table lamp complete with linen shade, the Incia Column table lamp is a perfect fit with a rustic, traditional or cottagecore scheme.

Grey washed wood Handcrafted

## Description

Our handcrafted Incia table lamps, finished in a grey-washed wood, are a timeless collection made to elegant proportions. This understated wooden table lamp, toppe with a linen shade would look at home in a variety of interiors both minimalist and country-chic