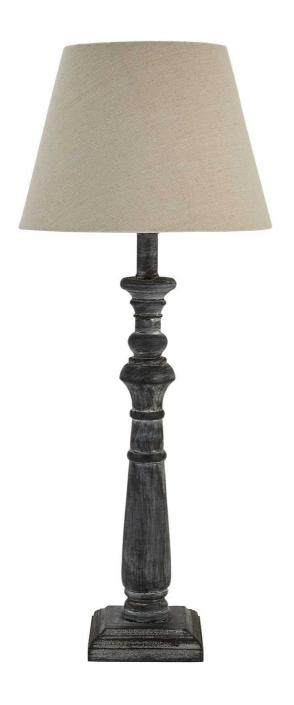

## Incia Column Table Lamp

A simple and elegant table lamp complete with linen shade, the Incia Column table lamp is a perfect fit with a rustic, traditional or cottagecore scheme.

Grey washed wood Handcrafted

## Description

Our handcrafted Incia table lamps, finished in a grey-washed wood, are a timeless collection made to elegant proportions. This understated wooden table lamp, toppe with a linen shade would look at home in a variety of interiors both minimalist and country-chic

## Specification

| Length: 12cm Barcode: 5050140                   | 128688 |
|-------------------------------------------------|--------|
| Height: 50cm Colour: Brown                      |        |
| Width: 12cm Material: Fabric, V                 | ood    |
| Weight: 0.85kg Inner Qty: 1                     |        |
| CBM: 0.0700 Outer Qty: 6                        |        |
|                                                 |        |
| Bulb Type: E14 Screw Bulb (Not Included)        |        |
| Assembly Required: Yes - Partial Build Required |        |
| Indoor Outdoor Use: Indoor Use Only             |        |