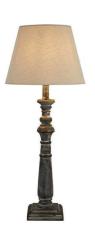

## Incia Column Table Lamp

A simple and elegant table lamp complete with linen shade, the Incia Column table lamp is a perfect fit with a rustic, traditional or cottagecore scheme.

Grey washed wood Handcrafted

## Description

Our handcrafted Incia table lamps, finished in a grey-washed wood, are a timeless collection made to elegant proportions. This understated wooden table lamp, toppe with a linen shade would look at home in a variety of interiors both minimalist and country-chic