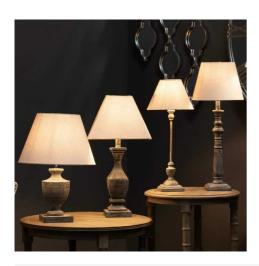

## Incia Fluted Wooden Table Lamp

A simple and elegant table lamp complete with linen shade, the Incia Fluted Table Lamp lends itself to a rustic, traditional or cottagecore scheme.

Grey washed wood

Handcrafted

## Description

Our handcrafted Incia table lamps, finished in a grey-washed wood, are a timeless collection made to elegant proportions. This understated fluted wooden table lamp topped with a lines shade, would look at home in a variety of interiors both minimalist and country-chic