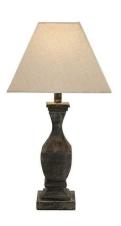

## Incia Fluted Wooden Table Lamp

A simple and elegant table lamp complete with linen shade, the Incia Fluted Table Lamp lends itself to a rustic, traditional or cottagecore scheme.

Grey washed wood

Handcrafted

## Description

Our handcrafted Incia table lamps, finished in a grey-washed wood, are a timeless collection made to elegant proportions. This understated fluted wooden table lamp topped with a lines shade, would look at home in a variety of interiors both minimalist and country-chic