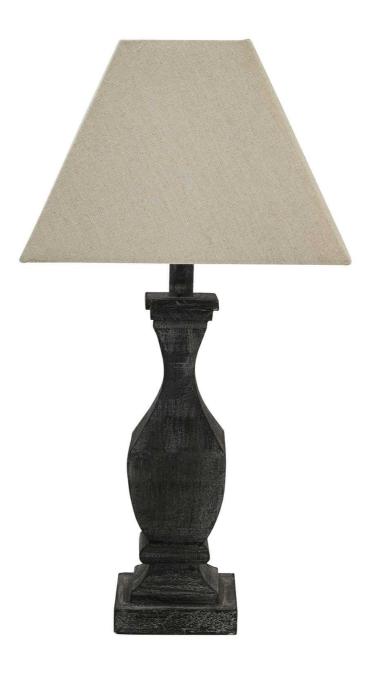

## Incia Fluted Wooden Table Lamp

A simple and elegant table lamp complete with linen shade, the Incia Fluted Table Lamp lends itself to a rustic, traditional or cottagecore scheme.

Grey washed wood

Handcrafted

## Description

Our handcrafted Incia table lamps, finished in a grey-washed wood, are a timeless collection made to elegant proportions. This understated fluted wooden table lamp topped with a lines shade, would look at home in a variety of interiors both minimalist and country-chic