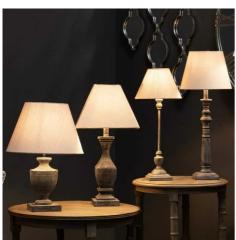

## Incia Stem Table Lamp

Finished in a grey-washed wood, the Incia Stem Table Lamp is a timeless collection made to elegant proportions.

Grey washed wood

Handcrafted

Code: 21285 Dimensions: 11L x 11W x 52H

## Specification

| Length: | 11cm   | Barcode:   | 5050140128589       |
|---------|--------|------------|---------------------|
| Height: | 52cm   | Colour:    | Brown               |
| Width:  | 11cm   | Material:  | Fabric, Metal, Wood |
| Weight: | 0.72kg | Inner Qty: | 1                   |
| CBM:    | 0.0500 | Outer Qty: | 6                   |