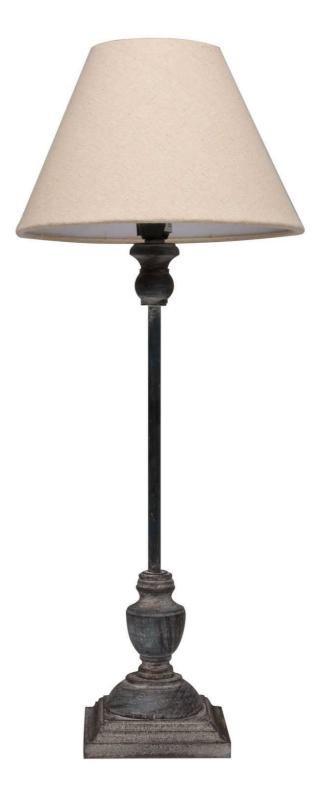

## Incia Stem Table Lamp

Finished in a grey-washed wood, the Incia Stem Table Lamp is a timeless collection made to elegant proportions.

Grey washed wood

Handcrafted

Code: 21285 Dimensions: 11L x 11W x 52H

## Specification

| Length: | 11cm   | Barcode:   | 5050140128589       |
|---------|--------|------------|---------------------|
| Height: | 52cm   | Colour:    | Brown               |
| Width:  | 11cm   | Material:  | Fabric, Metal, Wood |
| Weight: | 0.72kg | Inner Qty: | 1                   |
| CBM:    | 0.0500 | Outer Qty: | 6                   |