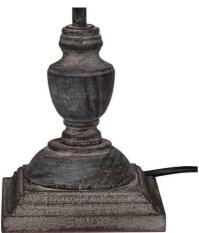

## Incia Stem Table Lamp

Finished in a grey-washed wood, the Incia Stem Table Lamp is a timeless collection made to elegant proportions.

Grey washed wood

Handcrafted

Code: 21285 Dimensions: 11L x 11W x 52H

## Specification

| Length: | 11cm   | Barcode:   | 5050140128589       |
|---------|--------|------------|---------------------|
| Height: | 52cm   | Colour:    | Brown               |
| Width:  | 11cm   | Material:  | Fabric, Metal, Wood |
| Weight: | 0.72kg | Inner Qty: | 1                   |
| CBM:    | 0.0500 | Outer Qty: | 6                   |