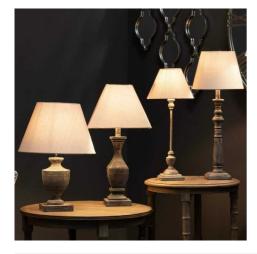

## Incia Stem Table Lamp

Finished in a grey-washed wood, the Incia Stem Table Lamp is a timeless collection made to elegant proportions.

Grey washed wood Handcrafted Neutral linen shade

Code: 21285 Dimensions: 11L x 11W x 52H