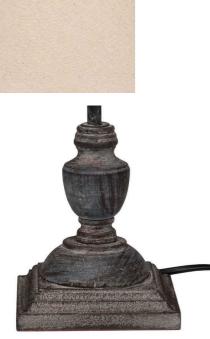

## Incia Stem Table Lamp

Finished in a grey-washed wood, the Incia Stem Table Lamp is a timeless collection made to elegant proportions.

Grey washed wood Handcrafted Neutral linen shade

Code: 21285 Dimensions: 11L x 11W x 52H

Description

| Length: | 11cm   | Barcode:   | 5050140128589       |
|---------|--------|------------|---------------------|
| Height: | 52cm   | Colour:    | Brown               |
| Width:  | 11cm   | Material:  | Fabric, Metal, Wood |
| Weight: | 0.72kg | Inner Qty: | 1                   |
| CBM:    | 0.0500 | Outer Qty: | 6                   |
|         |        |            |                     |