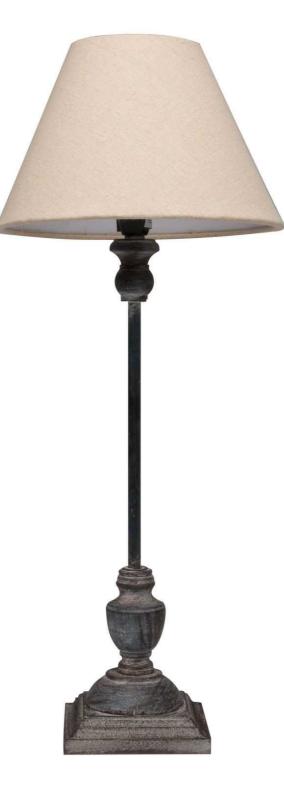

## Incia Stem Table Lamp

Finished in a grey-washed wood, the Incia Stem Table Lamp is a timeless collection made to elegant proportions.

Grey washed wood Handcrafted Neutral linen shade

Code: 21285 Dimensions: 11L x 11W x 52H

Description

| Length: | 11cm   | Barcode:   | 5050140128589       |
|---------|--------|------------|---------------------|
| Height: | 52cm   | Colour:    | Brown               |
| Width:  | 11cm   | Material:  | Fabric, Metal, Wood |
| Weight: | 0.72kg | Inner Qty: | 1                   |
| CBM:    | 0.0500 | Outer Qty: | 6                   |
|         |        |            |                     |