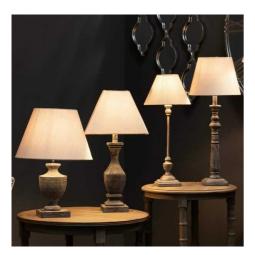

## Incia Urn Wooden Table Lamp

A simple and elegant table lamp complete with a contrasting linen shade. Characterful and textural thanks to its whitewashed urn shaped base.

Grey washed wood Handcrafted

Neutral linen shade

## Description

Our handcrafted Incia table lamps, finished in a grey-washed wood, are a timeless collection made to elegant proportions. This understated wooden table lamp, topped with a linen shade, would look at home in a variety of interiors both minimalist and country-chic.