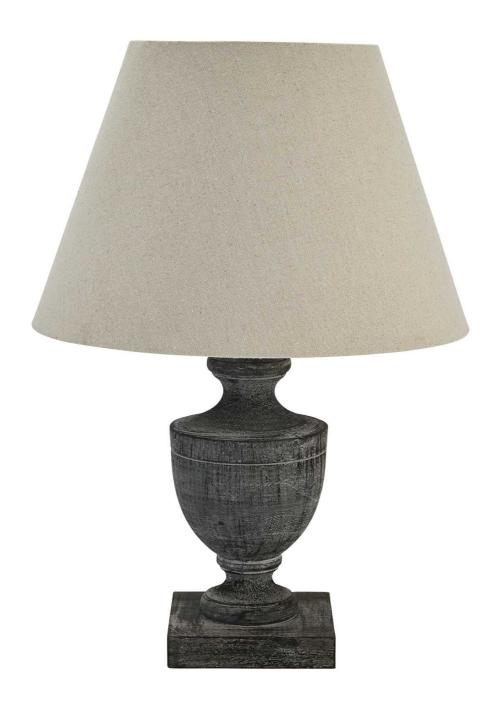

## Incia Urn Wooden Table Lamp

A simple and elegant table lamp complete with a contrasting linen shade. Characterful and textural thanks to its whitewashed urn shaped base.

Grey washed wood Handcrafted

Neutral linen shade

## Description

Our handcrafted Incia table lamps, finished in a grey-washed wood, are a timeless collection made to elegant proportions. This understated wooden table lamp, topped with a linen shade, would look at home in a variety of interiors both minimalist and country-chic.