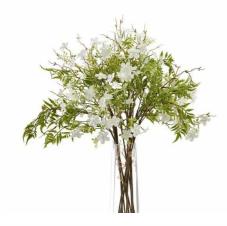

## Italian White Bellflower

White bellflowers offer ethereal beauty and lasting charm. Pairs perfectly with cosmos and gypsophila. Creates an instant meadow-inspired display.

Maintenance-free botanical replication Authentic petal texture and structure

## Description

Bring natural serently to your floral arrangements with this delicate white bellflower. Its pristine petals and graceful stems create an ethereal display that captures the essence of meadow botanicals. Perfect for modern and rustic interior settings, this artificial bloom pairs beautifully with our Cream Cosmos Spray, White Gyposophia, and Variegated Eucalyputs Bouquet for a complete botanical story. Display in our Darcy Antique White Vase to achieve a cohesive, refined look that appeals to designconscious customers seeking authentic-looking permanent botanicals.