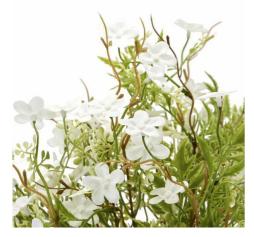

## Italian White Bellflower

White bellflowers offer ethereal beauty and lasting charm. Pairs perfectly with cosmos and gypsophila. Creates an instant meadow-inspired display.

Maintenance-free botanical replication Authentic petal texture and structure

## Description

Bring natural serently to your floral arrangements with this delicate white bellflower. Its pristine petals and graceful stems create an ethereal display that captures the essence of meadow botanicals. Perfect for modern and rustic interior settings, this artificial bloom pairs beautifully with our Cream Cosmos Spray, White Gyposophia, and Variegated Eucalyputs Bouquet for a complete botanical story. Display in our Darcy Antique White Vase to achieve a cohesive, refined look that appeals to designconscious customers seeking authentic-looking permanent botanicals.