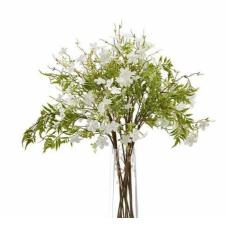

## Italian White Bellflower

White bellflowers offer ethereal beauty and lasting charm. Pairs perfectly with cosmos and gypsophila. Creates an instant meadow-inspired display.

Maintenance-free botanical replication Authentic petal texture and structure

## Description

Bring natural serently to your floral arrangements with this delicate white bellflower. Its pristine petals and graceful stems create an ethereal display that captures the essence of meadow botanicals. Perfect for modern and rustic interior settings, this artificial bloom pairs beautifully with our Cream Cosmos Spray, White Gyposophia, and Variegated Eucalyputs Bouquet for a complete botanical story. Display in our Darcy Antique White Vase to achieve a cohesive, refined look that appeals to designconscious customers seeking authentic-looking permanent botanicals.