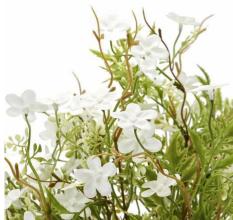

## Italian White Bellflower

White bellflowers offer ethereal beauty and lasting charm. Pairs perfectly with cosmos and gypsophila. Creates an instant meadow-inspired display.

Maintenance-free botanical replication Authentic petal texture and structure

## Description

Bring natural serently to your floral arrangements with this delicate white bellflower. Its pristine petals and graceful stems create an ethereal display that captures the essence of meadow botanicals. Perfect for modern and rustic interior settings, this artificial bloom pairs beautifully with our Cream Cosmos Spray, White Gyposophia, and Variegated Eucalyputs Bouquet for a complete botanical story. Display in our Darcy Antique White Vase to achieve a cohesive, refined look that appeals to designconscious customers seeking authentic-looking permanent botanicals.