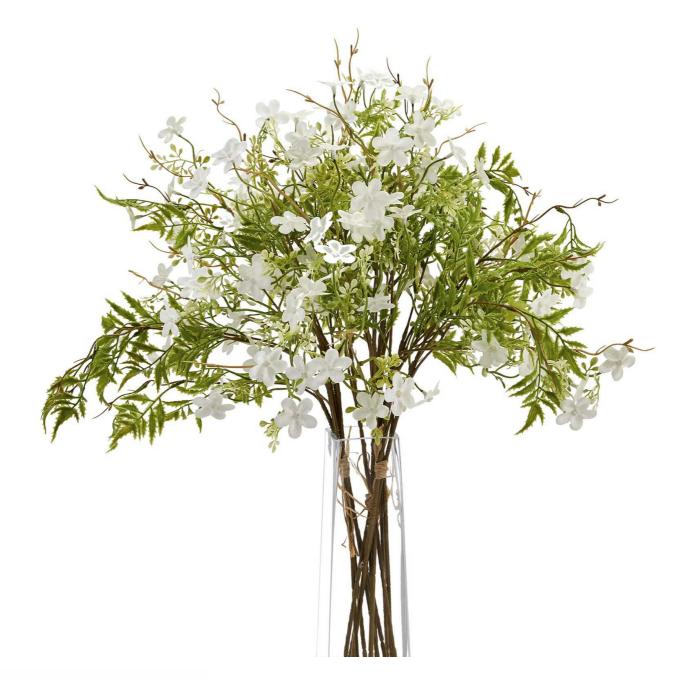

## Italian White Bellflower

White bellflowers offer ethereal beauty and lasting charm. Pairs perfectly with cosmos and gypsophila. Creates an instant meadow-inspired display.

Maintenance-free botanical replication Authentic petal texture and structure

## Description

Bring natural serently to your floral arrangements with this delicate white bellflower. Its pristine petals and graceful stems create an ethereal display that captures the essence of meadow botanicals. Perfect for modern and rustic interior settings, this artificial bloom pairs beautifully with our Cream Cosmos Spray, White Gyposophia, and Variegated Eucalyputs Bouquet for a complete botanical story. Display in our Darcy Antique White Vase to achieve a cohesive, refined look that appeals to designconscious customers seeking authentic-looking permanent botanicals.