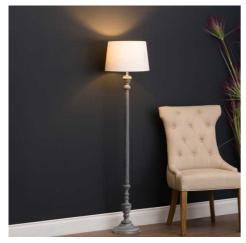

## Ithaca Floor Lamp

A simple and sophisticated floor lamp complete with linen shade, the Ithaca table lamp is a perfect fit with a rustic or cottage scheme.

Neutral washed wood with complementary shade

## Description

This is the Ithaca Floor Lamp, with a stylish grey, whitewashed base and a classic linen shade. Handcrafted to create its carved detailing, the lamp would feel at home in traditional, contemporary or cottage style interiors. E27 Screw Bulb required.