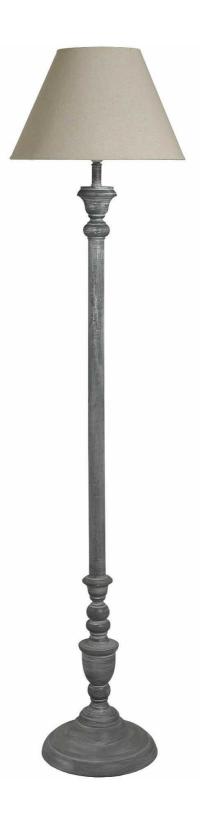

## Ithaca Floor Lamp

A simple and sophisticated floor lamp complete with linen shade, the Ithaca table lamp is a perfect fit with a rustic or cottage scheme.

Neutral washed wood with complementary shade

## Description

This is the Ithaca Floor Lamp, with a stylish grey, whitewashed base and a classic linen shade. Handcrafted to create its carved detailing, the lamp would feel at home in traditional, contemporary or cottage style interiors. E27 Screw Bulb required.