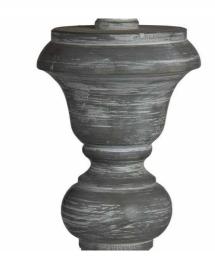

## Description

This is the Ithaca Floor Lamp, with a stylish grey, whitewashed base and a classic linen shade. Handcrafted to create its carved detailing, the lamp would feel at home in traditional, contemporary or cottage style interiors. E27 Screw Bulb required.