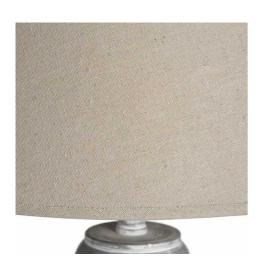

## Description

This is the Ithaca Floor Lamp, with a stylish grey, whitewashed base and a classic linen shade. Handcrafted to create its carved detailing, the lamp would feel at home in traditional, contemporary or cottage style interiors. E27 Screw Bulb required.