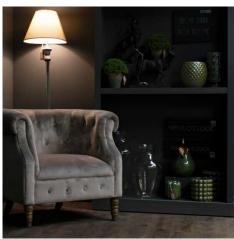

## Ithaca Floor Lamp

A simple and sophisticated floor lamp complete with linen shade, the Ithaca table lamp is a perfect fit with a rustic or cottage scheme.

Neutral washed wood with complementary shade

## Description

This is the Ithaca Floor Lamp, with a stylish grey, whitewashed base and a classic linen shade. Handcrafted to create its carved detailing, the lamp would feel at home in traditional, contemporary or cottage style interiors. E27 Screw Bulb required.