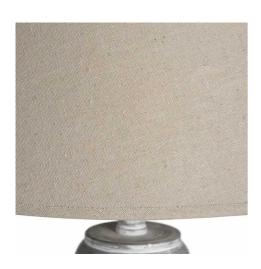

## Ithaca Floor Lamp

A simple and sophisticated floor lamp complete with linen shade, the Ithaca table lamp is a perfect fit with a rustic or cottage scheme.

Neutral washed wood with complementary shade

## Description

This is the Ithaca Floor Lamp, with a stylish grey, whitewashed base and a classic linen shade. Handcrafted to create its carved detailing, the lamp would feel at home in traditional, contemporary or cottage style interiors. E27 Screw Bulb required.