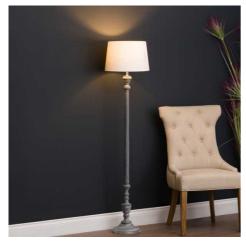

## Ithaca Floor Lamp

A simple and sophisticated floor lamp complete with linen shade, the Ithaca table lamp is a perfect fit with a rustic or cottage scheme.

Neutral washed wood with complementary shade

## Description

This is the Ithaca Floor Lamp, with a stylish grey, whitewashed base and a classic linen shade. Handcrafted to create its carved detailing, the lamp would feel at home in traditional, contemporary or cottage style interiors. E27 Screw Bulb required.

## Specification

| Length:       | 24cm                                     | Barcode:   | 5050140629796      |  |
|---------------|------------------------------------------|------------|--------------------|--|
| Height:       | 155cm                                    | Colour:    | Beige, Grey, White |  |
| Width:        | 24cm                                     | Material:  | Linen, Wood        |  |
| Weight:       | 3.50kg                                   | Inner Qty: | 1                  |  |
| CBM:          | 0.1000                                   | Outer Qty: | 1                  |  |
|               |                                          |            |                    |  |
| Bulb Type: E2 | Bulb Type: E27 Screw Bulb (Not Included) |            |                    |  |
|               |                                          |            |                    |  |