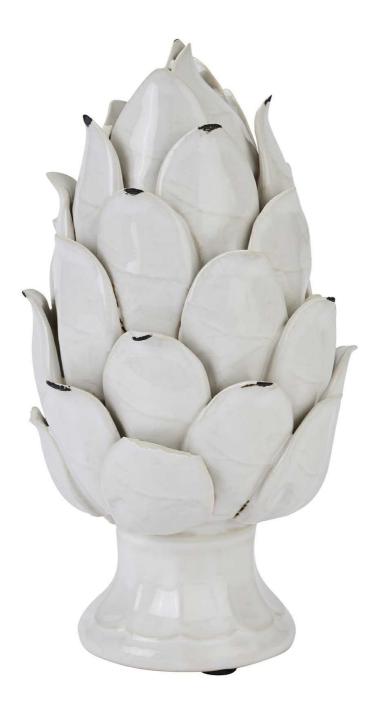

## Ivory Chianti Artichoke

A distinctive artichoke ornament brought to life by its cream glaze and distressed detailing. The perfect handcrafted ceramic to finish the look of a favourite sideboard or shelf space.

## Description

This is the Ivory Chianti Artichoke. A distinctive artichoke ornament brought to life by its cream glaze and distressed detailing. The perfect handcrafted ceramic to finish the look of a favourite sideboard or shelf space. Display alone or paired with a matching item in a larger size.