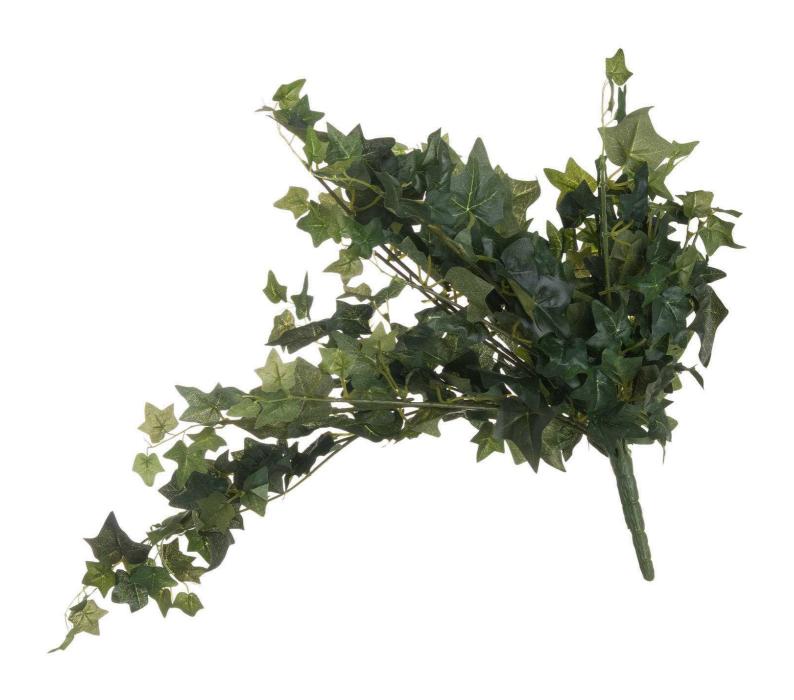

## Ivy Pick

From our popular 'Recipe Collection'

Dimensions: 15L x 30W x 85H

## Description

From our distinguished Recipe Collection comes a meticulously detailed artificial by pick that brings the charm of winding tendrils into any floral arrangement. The lifelike leaves showcase varied shades of green with subtle venting that mimics authentic by foliage. This botanical accent piece demonstrates our commitment to authenticity, evident in every detailed leaf structure and natural-looking stem. Perfect for enhancing both residential and commercial spaces, this typick adds depth and movement to arrangements. For maximum visual impact, pair with our Wild Meadow Roses in green or white, Uhumum Berry sprays, or classic Asparagus Fern bunches. The addition of our Eucalphyta Nicholis prays creates an organic, layered look, while dustering with White Dyspophila adds delicate contrast. Interior decorators consistently praise its ability to blend seamlessly into custom arrangements, making it an essential stock item for florists and retailers seeking to meet the growing demand for long-lasting, maintenance-free greenery. Our typick stands apart through its thoughtful design and ability to maintain its fresh appearance indefinitely, providing excellent value for trade customers and their clientele.