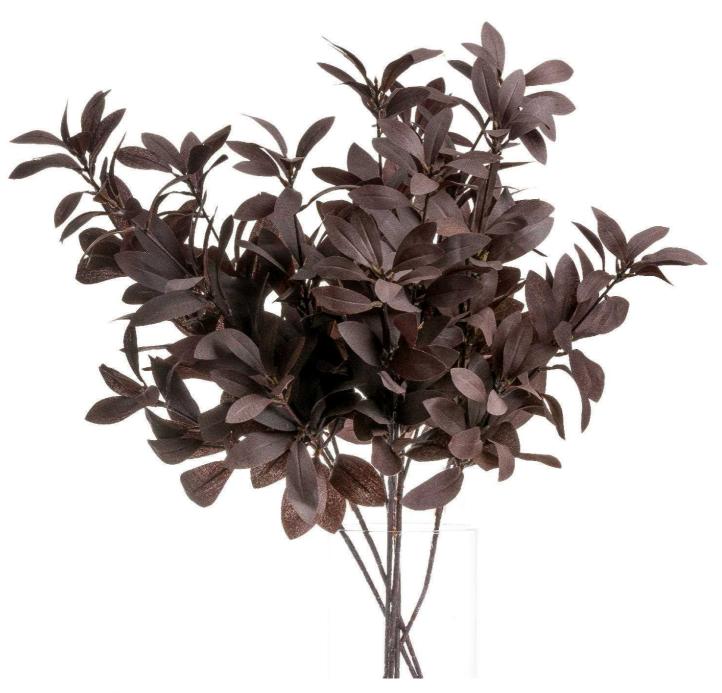

## Jewel Toned Burgundy Eucalyptus Foliage

Deep, rich, burgundy faux foliage that will elegantly elevate any floral arrangement. Perfect for adding both height and a rich, warm tone to an arrangement.

Chosen for its realist

## Description

This is the Jewel Toned Burgundy Eucalyptus Foliage. Deep, rich, burgundy faux foliage that will elegantly elevate any floral arrangement. Perfect for adding both height and a rich, warm tone to an arrangement.