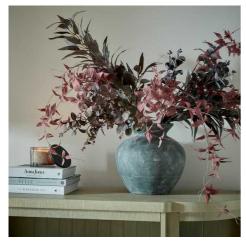

## Jewel Toned Burgundy Eucalyptus Foliage

Deep, rich, burgundy faux foliage that will elegantly elevate any floral arrangement. Perfect for adding both height and a rich, warm tone to an arrangement.

Chosen for its realist

## Description

This is the Jewel Toned Burgundy Eucalyptus Foliage. Deep, rich, burgundy faux foliage that will elegantly elevate any floral arrangement. Perfect for adding both height and a rich, warm tone to an arrangement.

## Specification

| Length: | 31cm   |            |               |
|---------|--------|------------|---------------|
| Height: | 110cm  | Barcode:   | 5050140089187 |
| Width:  | 31cm   | Colour:    | Burgundy      |
| Weight: | 0.12kg | Inner Qty: | 36            |
| CBM:    | 0.3150 | Outer Qty: | 216           |
|         |        |            |               |
|         |        |            |               |