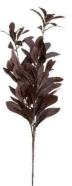

## Jewel Toned Burgundy Eucalyptus Foliage

Deep, rich, burgundy faux foliage that will elegantly elevate any floral arrangement. Perfect for adding both height and a rich, warm tone to an arrangement.

Chosen for its realist

## Description

This is the Jewel Toned Burgundy Eucalyptus Foliage. Deep, rich, burgundy faux foliage that will elegantly elevate any floral arrangement. Perfect for adding both height and a rich, warm tone to an arrangement.