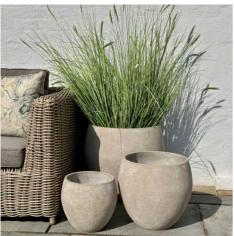

Kyros Shaded Sand Set Of 3 Planters

Code: 23919 Dimensions: 55L x 55W x 50H

Description