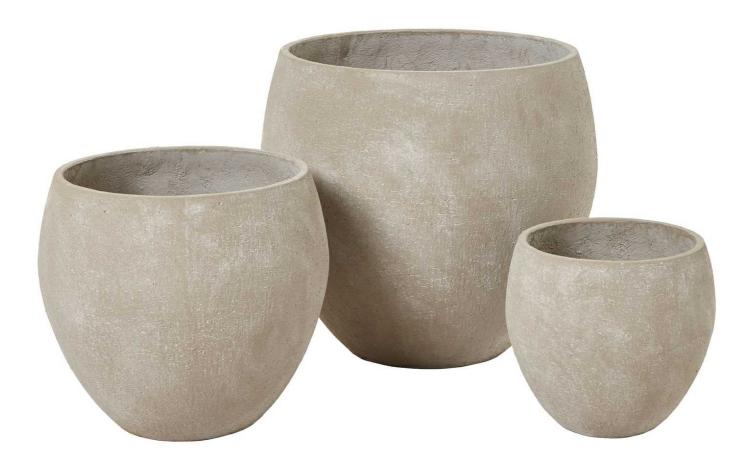

Kyros Shaded Sand Set Of 3 Planters

Code: 23919 Dimensions: 55L x 55W x 50H

Description

## Specification

| Length: 55cm   Height: 50cm Barcode: 5050140391983   Width: 55cm Colour: Grey   Weight: 33.0kg Inner Cty: 1   CBM: 0.2100 Outer Qty: 1 |         |        |            |               |
|----------------------------------------------------------------------------------------------------------------------------------------|---------|--------|------------|---------------|
| Width: 55cm Colour: Grey   Weight: 33.0kg Inner Qty: 1                                                                                 | Length: | 55cm   |            |               |
| Weight: 33.0kg Inner Qty: 1                                                                                                            | Height: | 50cm   | Barcode:   | 5050140391983 |
| ·                                                                                                                                      | Width:  | 55cm   | Colour:    | Grey          |
| CBM: 0.2100 Outer Qty: 1                                                                                                               | Weight: | 33.0kg | Inner Qty: | 1             |
|                                                                                                                                        | CBM:    | 0.2100 | Outer Qty: | 1             |
|                                                                                                                                        |         |        |            |               |