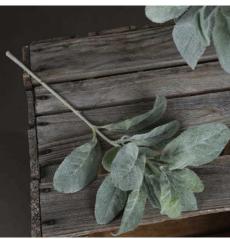

## Lambs Ear Spray

With soft green textured foliage, this short stem is the perfect foliage for mixed arrangements but also works equally well alone.

Chosen for its realism

Handcrafted

from our popular 'Recipe Collection'

Code: 19564 Dimensions: 16L x 16W x 35H

Description

Bring the outdoors in with this meticulously detailed foliage stem that showcases velvety, sage-toned leaves with delightful textural elements that mimic their living counterparts. Part of our distinguished Recipe Collection, this adaptable stem offers endless creative possibilities - whether woven into garlands, incorporated into table arrangements, or displayed in standation equivality, and inalcable wired construction allows for precise positioning and artistic expression, while the neutral green paletite harmonizes beautifully with seasonal blooms. For a curated botanical display, pair with our Seeded Eucalyptus stems. While Gyposphila sprays, and Blue Eryngium Thistle for a meadown-inspired arrangement. Add dimension with our Small Stone Candle Holder to introduce ambient lighting and architectura pitterest to your display. The result is an arrangement that appeals to both visual and tactlie senses, offering your customers endless opportunities for creative expression.