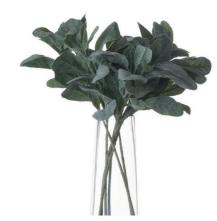

## Lambs Ear Spray

With soft green textured foliage, this short stem is the perfect foliage for mixed arrangements but also works equally well alone.

Chosen for its realism

Handcrafted

from our popular 'Recipe Collection'

Code: 19564 Dimensions: 16L x 16W x 35H

Description

Bring the outdoors in with this meticulously detailed foliage stem that showcases velvety, sage-toned leaves with delightful textural elements that mimic their living counterparts. Part of our distinguished Recipe Collection, this adaptable stem offers endless creative possibilities - whether woven into garlands, incorporated into table arrangements, or displayed in standation equivality, and inalcable wired construction allows for precise positioning and artistic expression, while the neutral green paletite harmonizes beautifully with seasonal blooms. For a curated botanical display, pair with our Seeded Eucalyptus stems. While Gyposphila sprays, and Blue Eryngium Thistle for a meadown-inspired arrangement. Add dimension with our Small Stone Candle Holder to introduce ambient lighting and architectura pitterest to your display. The result is an arrangement that appeals to both visual and tactlie senses, offering your customers endless opportunities for creative expression.