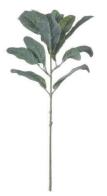

## Lambs Ear Spray

With soft green textured foliage, this short stem is the perfect foliage for mixed arrangements but also works equally well alone.

Chosen for its realism

Handcrafted

from our popular 'Recipe Collection'

Code: 19564 Dimensions: 16L x 16W x 35H

Description

Bring the outdoors in with this meticulously detailed foliage stem that showcases velvety, sage-toned leaves with delightful textural elements that mimic their living counterparts. Part of our distinguished Recipe Collection, this adaptable stem offers endless creative possibilities - whether woven into garlands, incorporated into table arrangements, or displayed in standation equivality, and inalcable wired construction allows for precise positioning and artistic expression, while the neutral green paletite harmonizes beautifully with seasonal blooms. For a curated botanical display, pair with our Seeded Eucalyptus stems. While Gyposphila sprays, and Blue Eryngium Thistle for a meadown-inspired arrangement. Add dimension with our Small Stone Candle Holder to introduce ambient lighting and architectura pitterest to your display. The result is an arrangement that appeals to both visual and tactlie senses, offering your customers endless opportunities for creative expression.