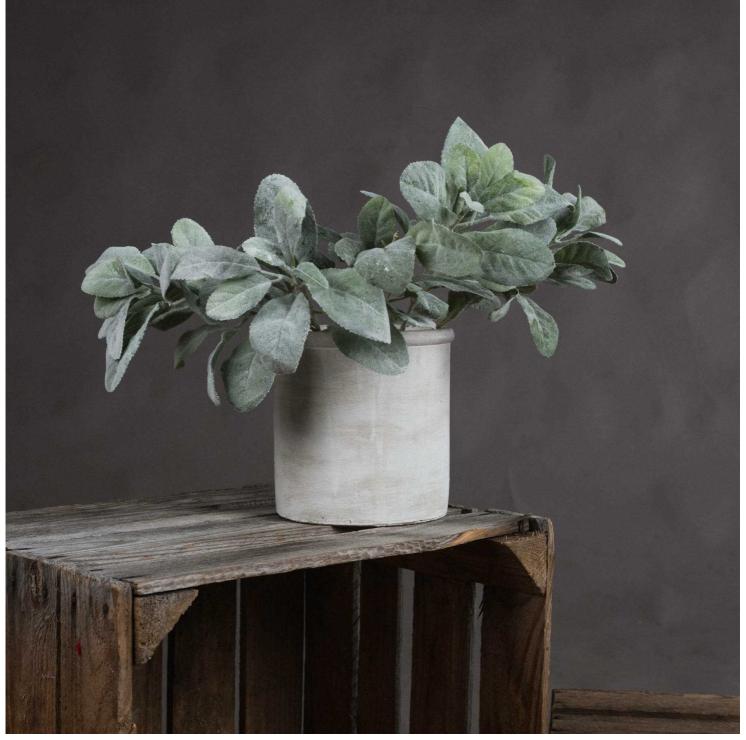

## Lambs Ear Spray

With soft green textured foliage, this short stem is the perfect foliage for mixed arrangements but also works equally well alone.

Chosen for its realism

Handcrafted

from our popular 'Recipe Collection'

Code: 19564 Dimensions: 16L x 16W x 35H

Description

Bring the outdoors in with this meticulously detailed foliage stem that showcases velvety, sage-toned leaves with delightful textural elements that mimic their living counterparts. Part of our distinguished Recipe Collection, this adaptable stem offers endless creative possibilities - whether woven into garlands, incorporated into table arrangements, or displayed in standation equivality, and inalcable wired construction allows for precise positioning and artistic expression, while the neutral green paletite harmonizes beautifully with seasonal blooms. For a curated botanical display, pair with our Seeded Eucalyptus stems. While Gyposphila sprays, and Blue Eryngium Thistle for a meadown-inspired arrangement. Add dimension with our Small Stone Candle Holder to introduce ambient lighting and architectura pitterest to your display. The result is an arrangement that appeals to both visual and tactlie senses, offering your customers endless opportunities for creative expression.