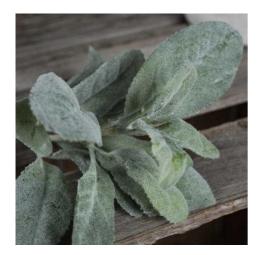

## Lambs Ear Spray

With soft green textured foliage, this short stem is the perfect foliage for mixed arrangements but also works equally well alone.

Chosen for its realism

Handcrafted

from our popular 'Recipe Collection'

Code: 19564 Dimensions: 16L x 16W x 35H

Description

Bring the outdoors in with this meticulously detailed foliage stem that showcases velvety, sage-toned leaves with delightful textural elements that mimic their living counterparts. Part of our distinguished Recipe Collection, this adaptable stem offers endless creative possibilities - whether woven into garlands, incorporated into table arrangements, or displayed in standation equivality, and inalcable wired construction allows for precise positioning and artistic expression, while the neutral green paletite harmonizes beautifully with seasonal blooms. For a curated botanical display, pair with our Seeded Eucalyptus stems. While Gyposphila sprays, and Blue Eryngium Thistle for a meadown-inspired arrangement. Add dimension with our Small Stone Candle Holder to introduce ambient lighting and architectura pitterest to your display. The result is an arrangement that appeals to both visual and tactlie senses, offering your customers endless opportunities for creative expression.