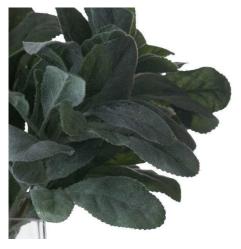

## Lambs Ear Spray

With soft green textured foliage, this short stem is the perfect foliage for mixed arrangements but also works equally well alone.

Chosen for its realism

Handcrafted

from our popular 'Recipe Collection'

Code: 19564 Dimensions: 16L x 16W x 35H

Description

Bring the outdoors in with this meticulously detailed foliage stem that showcases velvety, sage-toned leaves with delightful textural elements that mimic their living counterparts. Part of our distinguished Recipe Collection, this adaptable stem offers endless creative possibilities - whether woven into garlands, incorporated into table arrangements, or displayed in standation equivality, and inalcable wired construction allows for precise positioning and artistic expression, while the neutral green paletite harmonizes beautifully with seasonal blooms. For a curated botanical display, pair with our Seeded Eucalyptus stems. While Gyposphila sprays, and Blue Eryngium Thistle for a meadown-inspired arrangement. Add dimension with our Small Stone Candle Holder to introduce ambient lighting and architectura pitterest to your display. The result is an arrangement that appeals to both visual and tactlie senses, offering your customers endless opportunities for creative expression.