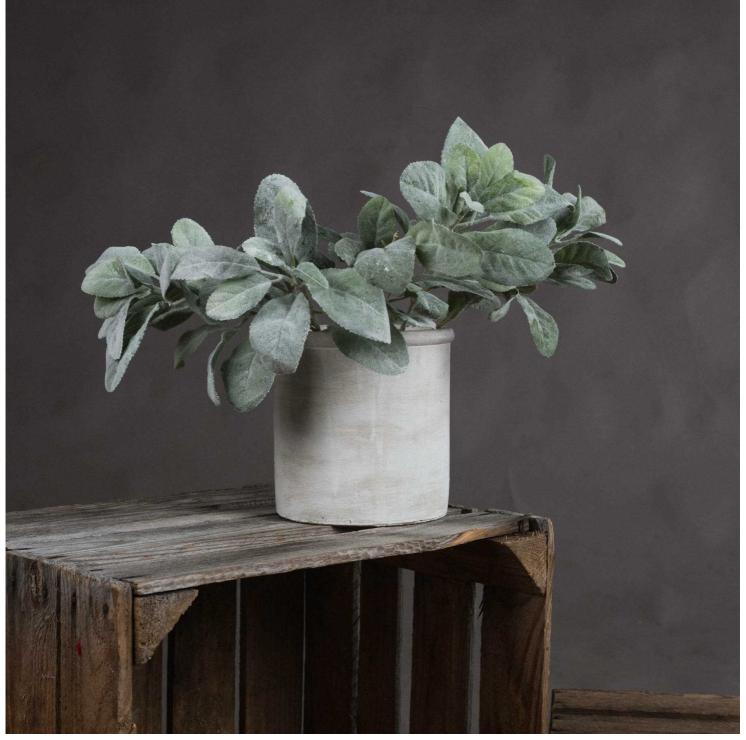

## Lambs Ear Spray

With soft green textured foliage, this short stem is the perfect foliage for mixed arrangements but also works equally well alone.

Chosen for its realism

Handcrafted from our popular 'Recipe Collection'

Code: 19564 Dimensions: 16L x 16W x 35H

Description

This this the Lambs Ear Spray. With soft green textured foliage, this short stem is the perfect foliage for mixed arrangements but also works equally well alone. Its pliable wired stems mean you can easily bend it into wreaths, garlands and table centres too.