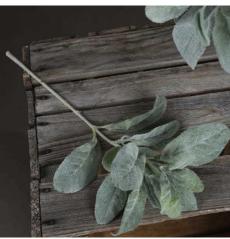

## Lambs Ear Spray

With soft green textured foliage, this short stem is the perfect foliage for mixed arrangements but also works equally well alone.

Chosen for its realism

Handcrafted from our popular 'Recipe Collection'

Code: 19564 Dimensions: 16L x 16W x 35H

Description

This this the Lambs Ear Spray. With soft green textured foliage, this short stem is the perfect foliage for mixed arrangements but also works equally well alone. Its pliable wired stems mean you can easily bend it into wreaths, garlands and table centres too.