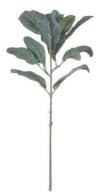

## Lambs Ear Spray

With soft green textured foliage, this short stem is the perfect foliage for mixed arrangements but also works equally well alone.

Chosen for its realism

Handcrafted from our popular 'Recipe Collection'

Code: 19564 Dimensions: 16L x 16W x 35H

Description

This this the Lambs Ear Spray. With soft green textured foliage, this short stem is the perfect foliage for mixed arrangements but also works equally well alone. Its pliable wired stems mean you can easily bend it into wreaths, garlands and table centres too.