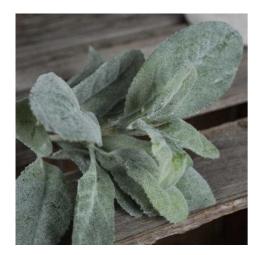

## Lambs Ear Spray

With soft green textured foliage, this short stem is the perfect foliage for mixed arrangements but also works equally well alone.

Chosen for its realism

Handcrafted from our popular 'Recipe Collection'

Code: 19564 Dimensions: 16L x 16W x 35H

Description

This this the Lambs Ear Spray. With soft green textured foliage, this short stem is the perfect foliage for mixed arrangements but also works equally well alone. Its pliable wired stems mean you can easily bend it into wreaths, garlands and table centres too.