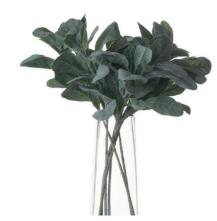

## Lambs Ear Spray

With soft green textured foliage, this short stem is the perfect foliage for mixed arrangements but also works equally well alone.

Chosen for its realism

Handcrafted from our popular 'Recipe Collection'

Code: 19564 Dimensions: 16L x 16W x 35H

Description

This this the Lambs Ear Spray. With soft green textured foliage, this short stem is the perfect foliage for mixed arrangements but also works equally well alone. Its pliable wired stems mean you can easily bend it into wreaths, garlands and table centres too.