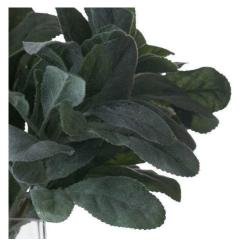

## Lambs Ear Spray

With soft green textured foliage, this short stem is the perfect foliage for mixed arrangements but also works equally well alone.

Chosen for its realism

Handcrafted from our popular 'Recipe Collection'

Code: 19564 Dimensions: 16L x 16W x 35H

Description

This this the Lambs Ear Spray. With soft green textured foliage, this short stem is the perfect foliage for mixed arrangements but also works equally well alone. Its pliable wired stems mean you can easily bend it into wreaths, garlands and table centres too.