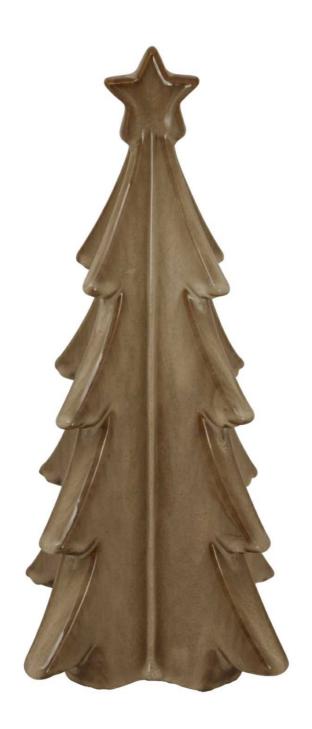

## Large Alora Ceramic Crossed Tree With Star

Contemporary ceramic tree combines crossed branches and star detail. Pristine white finish creates dramatic shadows. Perfect for modern holiday displays and year-round décor

A stunning centrepiece that merges modern minimalism with festive symbolism, this ceramic crossed tree design presents a fresh interpretation of traditional holiday décor. The pristine white ceramic construction creates an entrancing interplay of light and shadow, while the sculptural crossed branches culminate in a radiant star motif at its prinarian. The substantial height makes it an ideal focal point for retail displays, while its neutral palette ensure seamless integration with diverse interpretation schemes and seasonal merchandising. This piece excels in creating atmospheric displays when grouped with meltila accessories like brushed brass candleholders, mercury glass tea light holders, or weathered silver decorative spheres. The clean lines and contemporary silhoutes the particularly well-particularly w