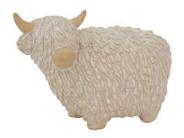

## Large Alora Ceramic Highland Cow

Authentic ceramic Highland cow sculpture with lifelike details and imposing presence. Perfect pastoral statement piece for any interior. Pairs beautifully with rustic accessories.

Distinctive shaggy coat texture in durable ceramic

Neutral colours suit multiple design schemes

High-impact decorative conversation piece

Code: 24146 Dimensions: 12L x 24W x 17H

Description

Embodying the rugged spirit of Scotland's beloved Highland cattle, this ceramic masterwork captures the essence of rustic countryside aesthetics with unmatched detail. The sculptural piece showcases the loonic shaggy coat and distinctive homs characteristic of the breed, rendered in fine ceramic with a textural finish that begs to be touched. The neutral palette allows for seamless integration into any interior scheme, from country cottage to modern minimal spaces. This substantial decorative piece works beautifully as a centrepiece or statement accent, creating an immediate focal point that sparks conversation. For maximum visual impact, consider pairing with complementary ceramic wildlife figures, textured woven throws, or artisanal pottery in earth tones. Natural fibre baskets, weathered metal accessories, and raw wood decorative objects enhance the pastoral theme while maintaining design coherence. The robust scale and careful attention to anatomical accuracy demonstrate superior craftsmanship, making this piece an excellent choice for retailers seeking distinctive decorative options that resonate with customers who value authentic representations of belowed Socials wildlife. The universal appeal of Highland cattle, combined with the piece's versatile styling potential, ensures strong consumer interest across diverse market segments.