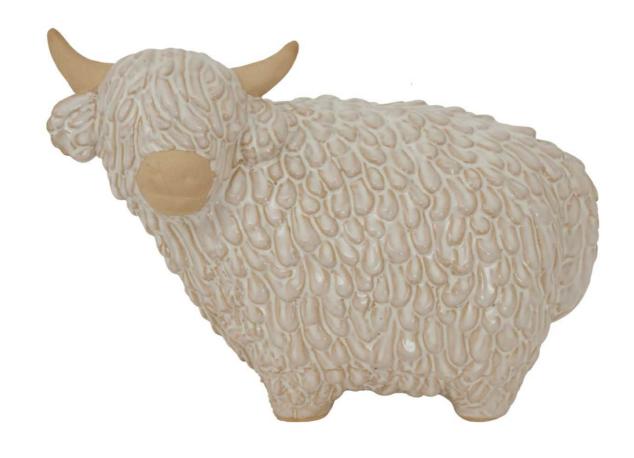

## Large Alora Ceramic Highland Cow

Authentic ceramic Highland cow sculpture with lifelike details and imposing presence. Perfect pastoral statement piece for any interior. Pairs beautifully with rustic accessories.

Distinctive shaggy coat texture in durable ceramic

Neutral colours suit multiple design schemes

High-impact decorative conversation piece

Code: 24146 Dimensions: 12L x 24W x 17H

Description

Embodying the rugged spirit of Scotland's beloved Highland cattle, this ceramic masterwork captures the essence of rustic countryside aesthetics with unmatched detail. The sculptural piece showcases the loonic shaggy coat and distinctive homs characteristic of the breed, rendered in fine ceramic with a textural finish that begs to be touched. The neutral palette allows for seamless integration into any interior scheme, from country cottage to modern minimal spaces. This substantial decorative piece works beautifully as a centrepiece or statement accent, creating an immediate focal point that sparks conversation. For maximum visual impact, consider pairing with complementary ceramic wildlife figures, textured woven throws, or artisanal pottery in earth tones. Natural fibre baskets, weathered metal accessories, and raw wood decorative objects enhance the pastoral theme while maintaining design coherence. The robust scale and careful attention to anatomical accuracy demonstrate superior craftsmanship, making this piece an excellent choice for retailers seeking distinctive decorative options that resonate with customers who value authentic representations of belowed Socials wildlife. The universal appeal of Highland cattle, combined with the piece's versatile styling potential, ensures strong consumer interest across diverse market segments.