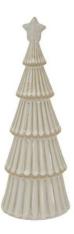

## Large Alora Ceramic Snowy Layered Tree With Star

White ceramic tree with snow effect and star topper creates magical winter display. Modern design suits all interiors. Perfect centrepiece for seasonal merchandising.

Frost-white finish reflects light

Dimensional tiers create depth

Star detail enhances visual appeal

Code: 24158 Dimensions: 11L x 11W x 33H

Description

A mesmerising winter centrepiece that radiates seasonal beauty, this ceramic layered tree sculpture captures the essence of snow-covered pine in pristine white. Each the has been thoughtfully crafted to create a dimensional effect that catches and reflects light from every angle, while the crowning star adds a celestial flourish to the overall composition. The clean lines and modern interpretation of traditional holiday motifs make this piece a standout decorative element that appeals to contemporary and classic tastes alike. The matter ceramic finish provides a luxurious tactile quality that enhances its sent his statement piece coordinates beautifully with metallic accessories such as silver or gold candleholders, crystal snowflake ornaments, and frosted glass votive holders to create an enchanting winter tableau. The neutral white palette allows for seamless integration into any colour scheme, making it adied choice for retailers seeking adaptable seasonal merchandise. Perfect for both residential and commercial display settings, this tree offers design flexibility that extends beyond traditional holiday periods, functioning as a year-round sculptural element that maintains its visual impact. Retailers will appreciate its appeal to customers seeking distinctive décor that balances artistic merit with practical durability.