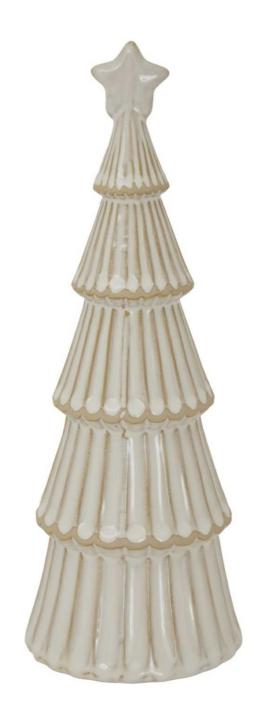

## Large Alora Ceramic Snowy Layered Tree With Star

White ceramic tree with snow effect and star topper creates magical winter display. Modern design suits all interiors. Perfect centrepiece for seasonal merchandising.

Frost-white finish reflects light

Dimensional tiers create depth

Star detail enhances visual appeal

Code: 24158 Dimensions: 11L x 11W x 33H

Description

A mesmerising winter centrepiece that radiates seasonal beauty, this ceramic layered tree sculpture captures the essence of snow-covered pine in pristine white. Each the has been thoughtfully crafted to create a dimensional effect that catches and reflects light from every angle, while the crowning star adds a celestial flourish to the overall composition. The clean lines and modern interpretation of traditional holiday motifs make this piece a standout decorative element that appeals to contemporary and classic tastes alike. The matter ceramic finish provides a luxurious tactile quality that enhances its sent his statement piece coordinates beautifully with metallic accessories such as silver or gold candleholders, crystal snowflake ornaments, and frosted glass votive holders to create an enchanting winter tableau. The neutral white palette allows for seamless integration into any colour scheme, making it adied choice for retailers seeking adaptable seasonal merchandise. Perfect for both residential and commercial display settings, this tree offers design flexibility that extends beyond traditional holiday periods, functioning as a year-round sculptural element that maintains its visual impact. Retailers will appreciate its appeal to customers seeking distinctive décor that balances artistic merit with practical durability.