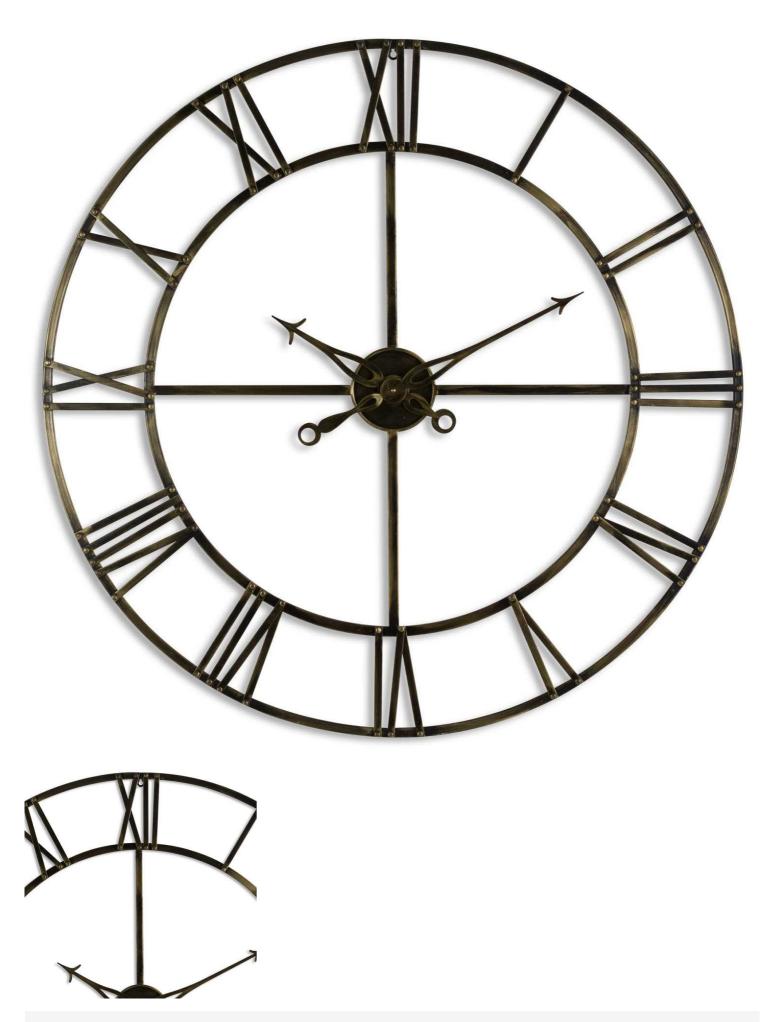

Large Antique Brass Large Skeleton Clock

Functional yet decorative for any timepiece collection

Code: 20434 Dimensions: 5L x 100W x 100H

## Description

This is the Large Antique Brass Skeleton Clock, at 100cm across this piece will make a grand statement on many wall spaces. The skeleton clock style is hugely popular while the antique brass finish adds a vintage feel. Both functional and attractive this clock is a great addition to your timepiece collections. See 20433 for a smaller version.

## Specification

| Length: 5cm Barcode: 5050140043486   Height: 100cm Colour: Brass |
|------------------------------------------------------------------|
| Halimba 400am Barra                                              |
| neight: 100cm Colour: Brass                                      |
| Width: 100cm Material: Metal                                     |
| Weight: 2.90kg Inner Qty: 1                                      |
| <b>CBM</b> : 0.0610 <b>Outer Qty</b> : 1                         |
|                                                                  |