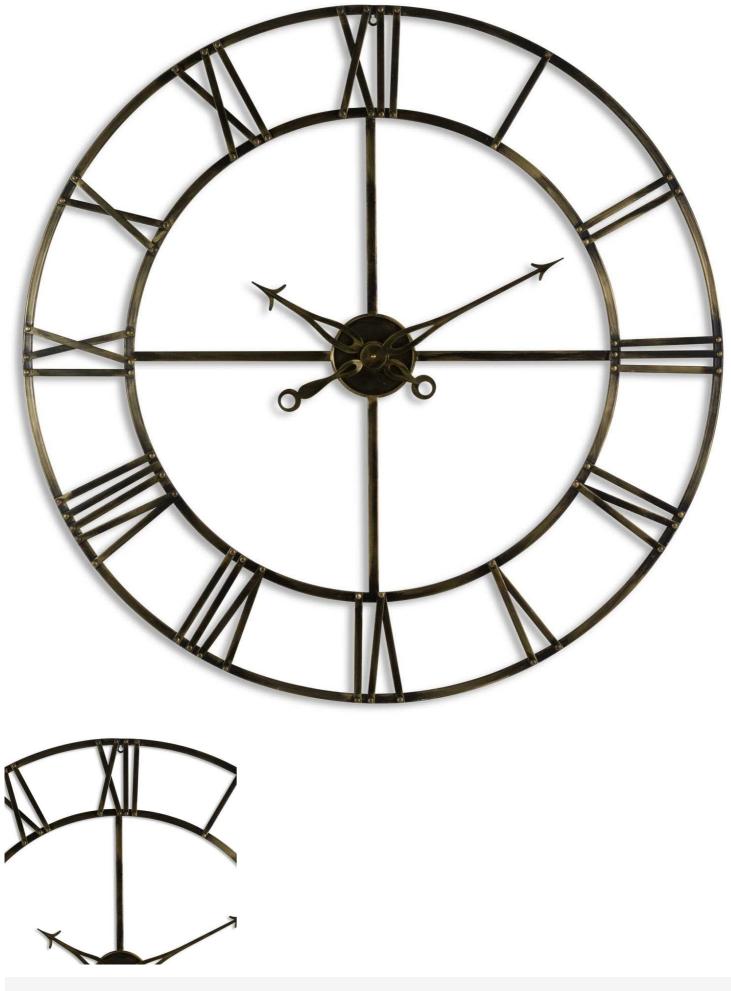

Large Antique Brass Large Skeleton Clock

## Description

This is the Large Antique Brass Skeleton Clock, at 100cm across this piece will make a grand statement on many wall spaces. The skeleton clock style is hugely popular while the antique brass finish adds a vintage feel. Both functional and attractive this clock is a great addition to your timepiece collections. See 20433 for a smaller version.