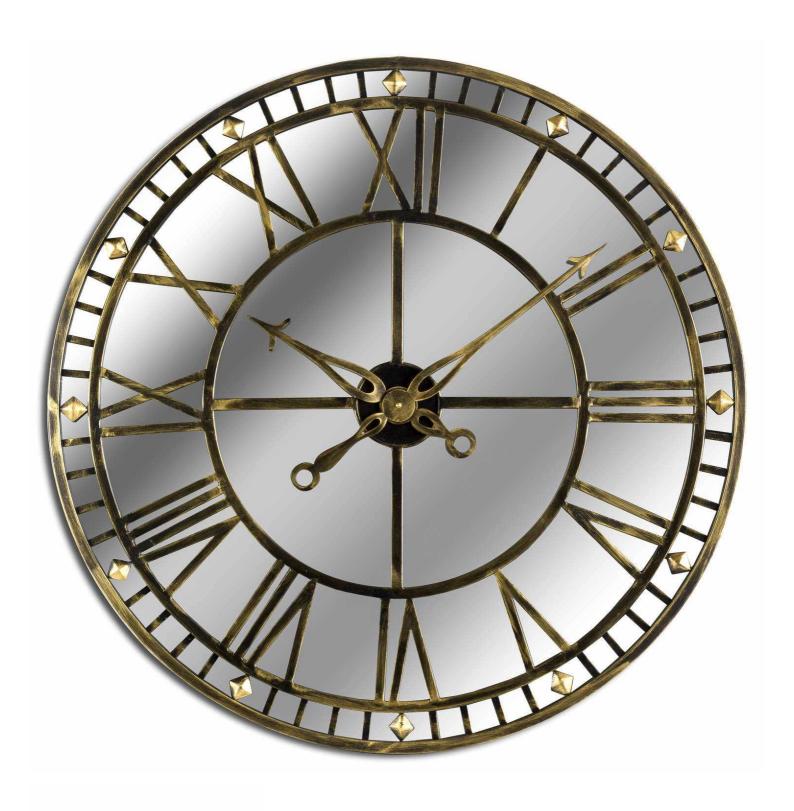

## Large Antique Brass Mirrored Skeleton Clock

Stylish skeleton clock in brass finish Handcrafted

Code: 20435 Dimensions: 8L x 80W x 80H

Description

This is the Large Antique Brass Mirrored Skeleton Clock which makes a tremendous statement in any room setting. This item will enable customers to add light and interest in one simple step.

## Specification

| Length: 8cm Barcode: 5050140043585   Height: 80cm Colour: Brass   Width: 80cm Material: Glass, Metal   Weight: 8.90kg Inner Qty: 1   CBM: 0.1060 Outer Qty: 1 |         |        |            |               |
|---------------------------------------------------------------------------------------------------------------------------------------------------------------|---------|--------|------------|---------------|
| Width: 80cm Material: Glass, Metal   Weight: 8.90kg Inner Qty: 1                                                                                              | Length: | 8cm    | Barcode:   | 5050140043585 |
| Weight: 8.90kg Inner Qty: 1                                                                                                                                   | Height: | 80cm   | Colour:    | Brass         |
|                                                                                                                                                               | Width:  | 80cm   | Material:  | Glass, Metal  |
| <b>CBM:</b> 0.1060 <b>Outer Qty:</b> 1                                                                                                                        | Weight: | 8.90kg | Inner Qty: | 1             |
|                                                                                                                                                               | CBM:    | 0.1060 | Outer Qty: | 1             |
|                                                                                                                                                               |         |        |            |               |