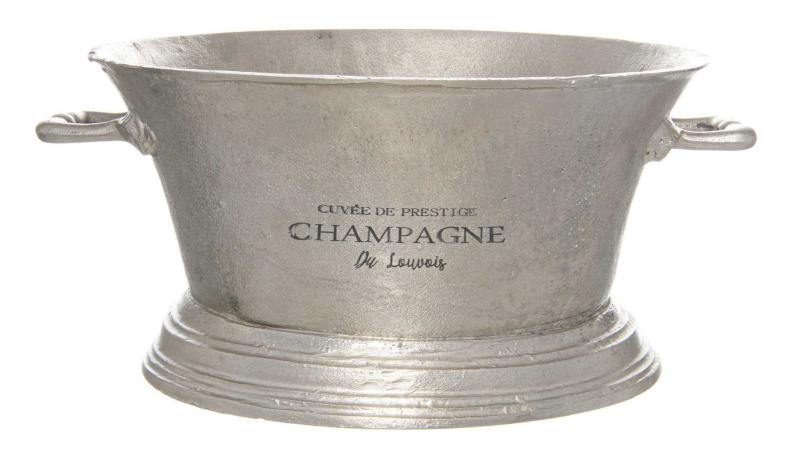

## Large Antique Pewter Champagne Cooler

Fill with your favourite bubbles and enjoy

Code: 22498 Dimensions: 35L x 48W x 23H

## Description

This is the Large Antique Pewter Champagne Cooler. This matt finish handcrafted champagne cooler is the perfect centrepiece for home entertaining. Fill with ice and your favourite bubbles and enjoy.

## Specification

| Length: 35cm Barcode: 5050140249888   Height: 23cm Colour: Antique Silver   Width: 48cm Material: Metal   Weight: 4.41kg Inner Oty: 1   CBM: 0.1700 Outer Oty: 4 |         |        |            |                |
|------------------------------------------------------------------------------------------------------------------------------------------------------------------|---------|--------|------------|----------------|
| Width: 48cm Material: Metal   Weight: 4.41kg Inner Qty: 1                                                                                                        | Length: | 35cm   | Barcode:   | 5050140249888  |
| Weight: 4.41kg Inner Qty: 1                                                                                                                                      | Height: | 23cm   | Colour:    | Antique Silver |
|                                                                                                                                                                  | Width:  | 48cm   | Material:  | Metal          |
| <b>CBM</b> : 0.1700 <b>Outer Qty</b> : 4                                                                                                                         | Weight: | 4.41kg | Inner Qty: | 1              |
|                                                                                                                                                                  | CBM:    | 0.1700 | Outer Qty: | 4              |