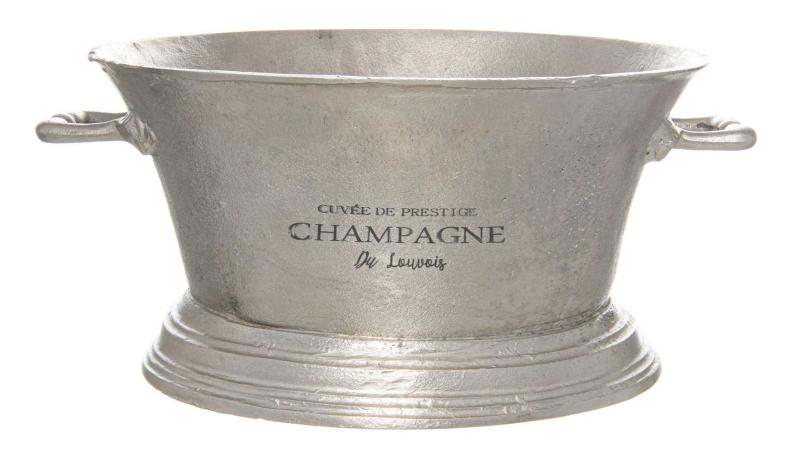

## Large Antique Pewter Champagne Cooler

Fill with your favourite bubbles and enjoy

Code: 22498 Dimensions: 35L x 48W x 23H

## Description

This is the Large Antique Pewter Champagne Cooler. This matt finish handcrafted champagne cooler is the perfect centrepiece for home entertaining. Fill with ice and your favourite bubbles and enjoy.

## Specification

| Length: 35cm Barcode: 5050140249888   Helight: 23cm Colour: Antique Silver   Width: 48cm Material: Metal   Weight: 4.41kg Inner Cty: 1   CBM: 0.1700 Outer Cty: 4 |         |        |            |                |
|-------------------------------------------------------------------------------------------------------------------------------------------------------------------|---------|--------|------------|----------------|
| Width: 48cm Material: Metal   Weight: 4.41kg Inner Qty: 1                                                                                                         | Length: | 35cm   | Barcode:   | 5050140249888  |
| Weight: 4.41kg Inner Qty: 1                                                                                                                                       | Height: | 23cm   | Colour:    | Antique Silver |
|                                                                                                                                                                   | Width:  | 48cm   | Material:  | Metal          |
| CBM: 0.1700 Outer Qty: 4                                                                                                                                          | Weight: | 4.41kg | Inner Qty: | 1              |
|                                                                                                                                                                   | CBM:    | 0.1700 | Outer Qty: | 4              |