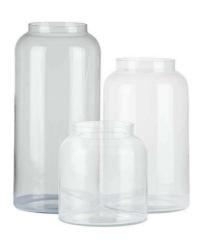

## Large Apothecary Jar

Timeless and versatile clear glass vase suitable for long stem flowers.

Beautifully made and incredibly stylish

Code: 18904 Dimensions: 19L x 19W x 40H

Description

This Large Apothecary Jar is highly functional and useful for displaying large blooms of flowers and plants. The use of the clear glass gives it a contemporary feel while the size of this jar being 40cm high, and 19cm deep and wide makes it a practical item. See 1890/218903 for different sizes.