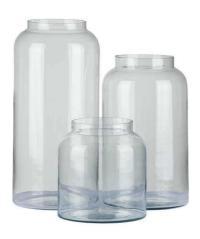

## Large Apothecary Jar

Timeless and versatile clear glass vase suitable for long stem flowers.

Beautifully made and incredibly stylish

Code: 18904 Dimensions: 19L x 19W x 40H

Description

This Large Apothecary Jar is highly functional and useful for displaying large blooms of flowers and plants. The use of the clear glass gives it a contemporary feel while the size of this jar being 40cm high, and 19cm deep and wide makes it a practical item. See 1890/218903 for different sizes.