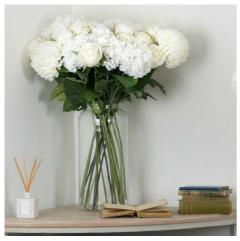

## Large Apothecary Jar

Timeless and versatile clear glass vase suitable for long stem flowers.

Beautifully made and incredibly stylish

Code: 18904 Dimensions: 19L x 19W x 40H

Description

This Large Apothecary Jar is highly functional and useful for displaying large blooms of flowers and plants. The use of the clear glass gives it a contemporary feel while the size of this jar being 40cm high, and 19cm deep and wide makes it a practical item. See 1890/218903 for different sizes.