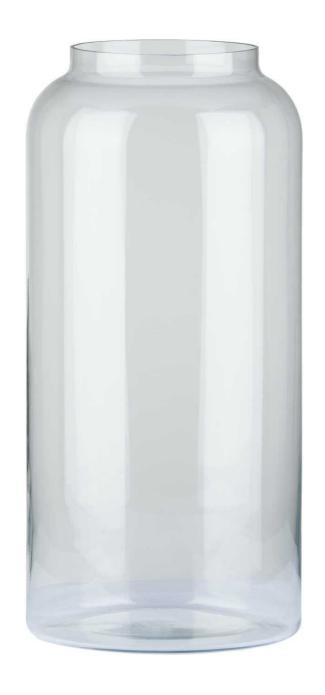

## Large Apothecary Jar

Timeless and versatile clear glass vase suitable for long stem flowers.

Beautifully made and incredibly stylish

Code: 18904 Dimensions: 19L x 19W x 40H

Description

This Large Apothecary Jar is highly functional and useful for displaying large blooms of flowers and plants. The use of the clear glass gives it a contemporary feel while the size of this jar being 40cm high, and 19cm deep and wide makes it a practical item. See 1890/218903 for different sizes.