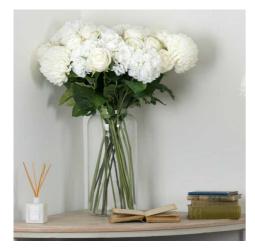

## Large Apothecary Jar

Timeless and versatile clear glass vase suitable for long stem flowers.

Versatile clear glass Handcrafted Beautifully made and incredibly stylish

Code: 18904 Dimensions: 19L x 19W x 40H

Description

This Large Apothecary Jar is highly functional and useful for displaying large blooms of flowers and plants. The use of the clear glass gives it a contemporary feel while the size of this jar being 40cm high, and 19cm deep and wide makes it a practical item. See 18902/18903 for different sizes.