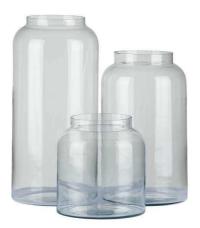

Description

This Large Apothecary Jar is highly functional and useful for displaying large blooms of flowers and plants. The use of the clear glass gives it a contemporary feel while the size of this jar being 40cm high, and 19cm deep and wide makes it a practical item. See 18902/18903 for different sizes.