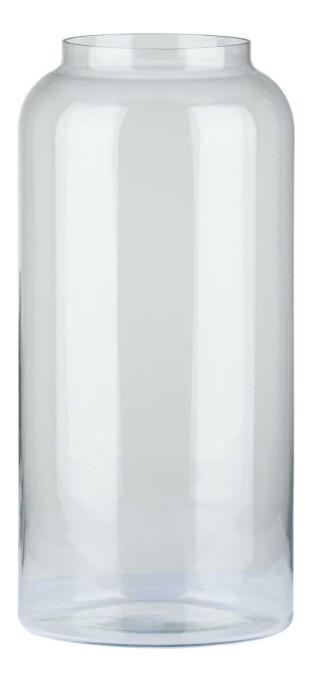

## Large Apothecary Jar

Timeless and versatile clear glass vase suitable for long stem flowers.

Versatile clear glass Handcrafted Beautifully made and incredibly stylish

Code: 18904 Dimensions: 19L x 19W x 40H

Description

This Large Apothecary Jar is highly functional and useful for displaying large blooms of flowers and plants. The use of the clear glass gives it a contemporary feel while the size of this jar being 40cm high, and 19cm deep and wide makes it a practical item. See 18902/18903 for different sizes.

## Specification

| Height: 40cm Colour: Clear   Width: 19cm Material: Glass   Weight: 2.20kg Inner Qty: 1   CBM: 0.1100 Outer Qty: 4 | Length: | 19cm   | Barcode:   | 5050140040003 |
|-------------------------------------------------------------------------------------------------------------------|---------|--------|------------|---------------|
| Weight: 2.20kg Inner Qty: 1                                                                                       | Height: | 40cm   | Colour:    | Clear         |
|                                                                                                                   | Width:  | 19cm   | Material:  | Glass         |
| CBM: 0.1100 Outer Qty: 4                                                                                          | Weight: | 2.20kg | Inner Qty: | 1             |
|                                                                                                                   | CBM:    | 0.1100 | Outer Qty: | 4             |