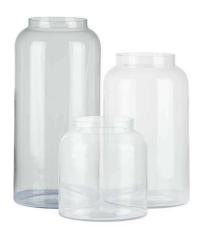

Description

This Large Apothecary Jar is highly functional and useful for displaying large blooms of flowers and plants. The use of the clear glass gives it a contemporary feel while the size of this jar being 40cm high, and 19cm deep and wide makes it a practical item. See 18902/18903 for different sizes.