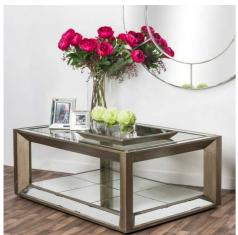

## Large Augustus Mirrored Coffee Table

Characterful distressed glass

Handcrafted

Beautifully made and incredibly stylish

Code: 19171 Dimensions: 90L x 130W x 52H This is the Large Augustus Mirrored Coffee Table, a grand piece of furniture that would make a statement in any interior. Made from timber and hand painted in an antique metallic finish with distressed glass panels and a see-through glass top, this range is sure to be eye catching and luxurious. At 52cm high, 130cm wide and 90cm deep, this item is sure to make an impact in any interior.