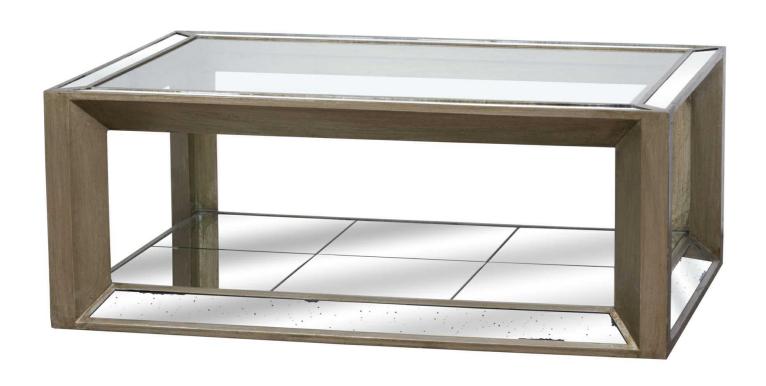

## Large Augustus Mirrored Coffee Table

Characterful distressed glass

Handcrafted

Beautifully made and incredibly stylish

Code: 19171 Dimensions: 90L x 130W x 52H This is the Large Augustus Mirrored Coffee Table, a grand piece of furniture that would make a statement in any interior. Made from timber and hand painted in an antique metallic finish with distressed glass panels and a see-through glass top, this range is sure to be eye catching and luxurious. At 52cm high, 130cm wide and 90cm deep, this item is sure to make an impact in any interior.