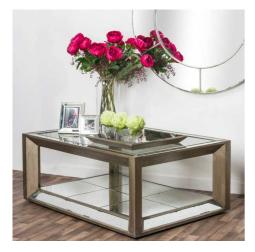

## Large Augustus Mirrored Coffee Table

Characterful distressed glass

Handcrafted

Beautifully made and incredibly stylish

Code: 19171 Dimensions: 90L x 130W x 52H This is the Large Augustus Mirrored Coffee Table, a grand piece of furniture that would make a statement in any interior. Made from timber and hand painted in an antique metallic finish with distressed glass panels and a see-through glass top, this range is sure to be eye catching and luxurious. At 52cm high, 130cm wide and 90cm deep, this item is sure to make an impact in any interior.