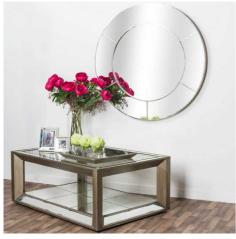

## Large Augustus Mirrored Coffee Table

Characterful distressed glass

Handcrafted

Beautifully made and incredibly stylish

Code: 19171 Dimensions: 90L x 130W x 52H This is the Large Augustus Mirrored Coffee Table, a grand piece of furniture that would make a statement in any interior. Made from timber and hand painted in an antique metallic finish with distressed glass panels and a see-through glass top, this range is sure to be eye catching and luxurious. At 52cm high, 130cm wide and 90cm deep, this item is sure to make an impact in any interior.