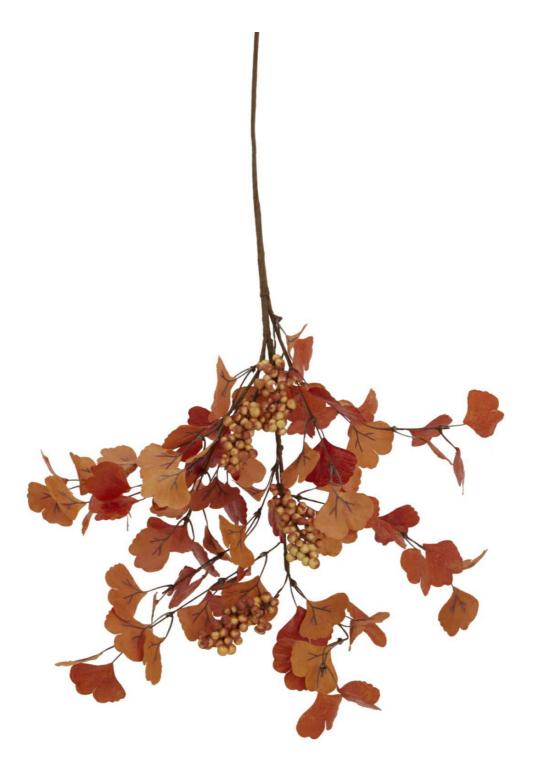

## Large Autumn Spray With Berries

Durable construction for lasting beauty

Code: 24181

Dimensions: 0L x 0W x 82H

## Description

Imbued with the warmth of autumn's splendour, this luxuriant spray combines authentic-looking berries and foliage to produce a dramatic focal point for seasonal displays. The carefully curated blend of autumnal hues creates depth and dimension, while the generous 82cm height provides substantial visual impact in both residential and commercial settings. The realistic textures and natural movements of each element demonstrate outstanding attention to detail, making it indistinguishable from fresh-cut lobariacis. This artificial arrangement delivers year-round beauty without maintenance, offering excellent value for retailers and their customers. For maximum visual effect, consider pairing with our complementary Cream Pincushion Protes Spray and White Eremurus Stem, which share the same commitment to authenticity and quality. The collection also includes the Plink Hysicalith Stem and Cream Giant Allium Stem, allowing for the creation of stuming mixed arrangements that will appeal to design-conscious consumers seeking lasting botanical displays. Each stem can be positioned individually, enabling endless creative possibilities for window displays, interior styling, and seasonal merchandising that will resonate with customers throught by ear. The durability of materials ensures the arrangement maintains its fresh appearance indefinitely, making it an excellent investment for trade buyers looking to expand their artificial botanical offerings.

## Specification

|                                     |        | Barcode:   | 5050140418185           |
|-------------------------------------|--------|------------|-------------------------|
| Length:                             | 0cm    | Colour:    | Brown, Burgundy, Orange |
| Height:                             | 82cm   | Material:  | Plastic                 |
| Width:                              | 0cm    | Inner Qty: | 12                      |
| CBM:                                | 0.3400 | Outer Qty: | 144                     |
|                                     |        |            |                         |
| Indoor Outdoor Use: Indoor Use Only |        |            |                         |
|                                     |        |            |                         |