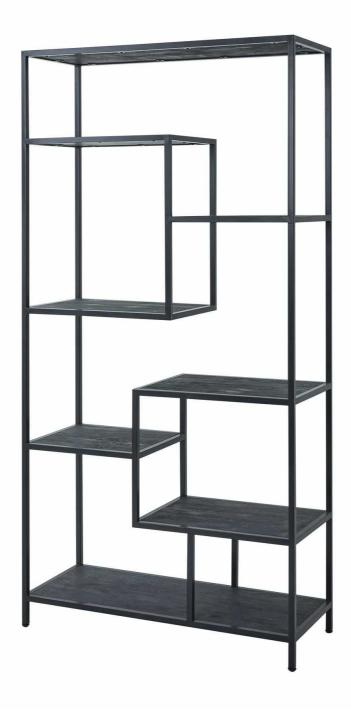

## Large Black Multi Shelf Unit

Featuring 7 varying sized shelves, linked together by eye-catching metal work, it can be used to display your accessories and makes a brilliant feature once fully dressed.

7 stylish display shelves On-trend black metal work Contemporary styling

Code: 22714 Dimensions: 40L x 100W x 200H

Description

Full of industrial style, the Multi Shelf Industrial Shelf Unit provides storage in one stylish package. It features 7 individual shelves linked together by eye-catching metal work, it can be used to display your accessories and makes a brilliant feature once fully dressed. Displayed as a set of two each unit mirrors the other creating a striking effect. Why not turn these shelves perpendicular to a wall to create an attractive room divider?