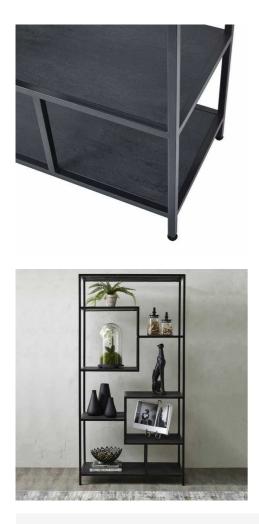

## Large Black Multi Shelf Unit

Featuring 7 varying sized shelves, linked together by eye-catching metal work, it can be used to display your accessories and makes a brilliant feature once fully dressed.

7 stylish display shelves On-trend black metal work Contemporary styling

Code: 22714 Dimensions: 40L x 100W x 200H

Description

Full of industrial style, the Multi Shelf Industrial Shelf Unit provides storage in one stylish package. It features 7 individual shelves linked together by eye-catching metal work, it can be used to display your accessories and makes a brilliant feature once fully dressed. Displayed as a set of two each unit mirrors the other creating a striking effect. Why not turn these shelves perpendicular to a wall to create an attractive room divider?