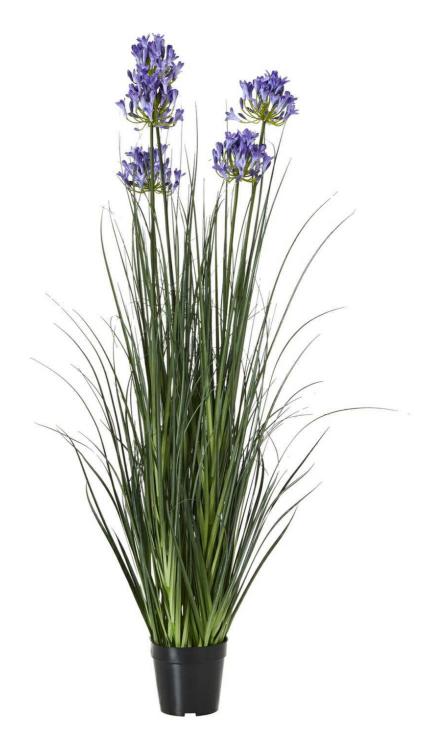

## Large Blue Agapanthus Plant In Pot

Elevate any space with our lifelike Agapanthus. Vibrant blue blooms atop tall stems create instant drama. Perfect for modern or traditional interiors, this faux beauty requires zero

Lifelike agapanthus blooms with lush foliage

Maintenance-free, year-round beauty Versatile design suits various interior styles

Code: 23716 Dimensions: 0L x 0W x 120H

Description

Elevate your store's botanical offerings with our stunning faux Agapanthus africanus, also known as the African Lily. This large, lifelike plant boasts vibrant blue globe-shaped flower heads atop tall, slender stems, creating a dramatic focal point for any space. The lush green foliage adds depth and realism, making it nearly indistinguishable from its live counterpart. Perfect for retall displays or home staging, this maintenance-free beauty bear a clued new formation and traditional interiors. Pair with other faux grasses or delicate white flowers for a striking contrast. Ideal for spaces with limited natural light or for customers seeking long-lasting, allergy-friendly deer oslutions. The generous size and pre-potted design make this an instant statemence, ready to enchantly our cliented. Suggest styling in entryways, living rooms, or as part of a larger botanical arrangement. Its versatility appeals to a wide range of customers, from minimalist enthusiasts to those flavoring lush, garden-inspired interiors. Stock this timeless artificial Agapanthus to offer your customers a slice of perennial summer, no green thumb required. Its enduring charm and quality craftsmanship ensure repeat sales and satisfied customers year-round.