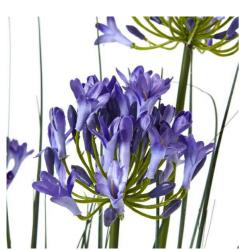

Lifelike agapanthus blooms with lush foliage

Maintenance-free, year-round beauty Versatile design suits various interior styles

Code: 23716 Dimensions: 0L x 0W x 120H

Description

Elevate your store's botanical offerings with our stunning faux Agapanthus africanus, also known as the African Lily. This large, lifelike plant boasts vibrant blue globe-shaped flower heads atop tall, slender stems, creating a dramatic focal point for any space. The lush green foliage adds depth and realism, making it nearly indistinguishable from its live counterpart. Perfect for retall displays or home staging, this maintenance-free beauty bear a clued new formation and traditional interiors. Pair with other faux grasses or delicate white flowers for a striking contrast. Ideal for spaces with limited natural light or for customers seeking long-lasting, allergy-friendly deer oslutions. The generous size and pre-potted design make this an instant statemence, ready to enchantly our cliented. Suggest styling in entryways, living rooms, or as part of a larger botanical arrangement. Its versatility appeals to a wide range of customers, from minimalist enthusiasts to those flavoring lush, garden-inspired interiors. Stock this timeless artificial Agapanthus to offer your customers a slice of perennial summer, no green thumb required. Its enduring charm and quality craftsmanship ensure repeat sales and satisfied customers year-round.