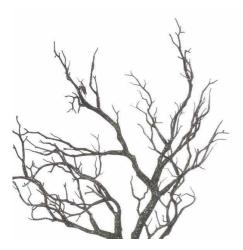

## Large Branch Spray

Perfect for indoor arrangements, it's sure to add a natural aspect to your interiors. The tall stem is 93cm high so will add instant height to a space.

Perfect for the festive season

From the popular 'Recipe Collection'

Code: 21199 Dimensions: 45L x 45W x 93H

Description

A realistic branch with intricate detailing of white and green speckles to represent an aged branch, bundle this branch with more of its kind to give a maximum impact, or place a single branch in a vase for a minimalist approach. It'll fit in contemporary, scandi and rustic interiors.