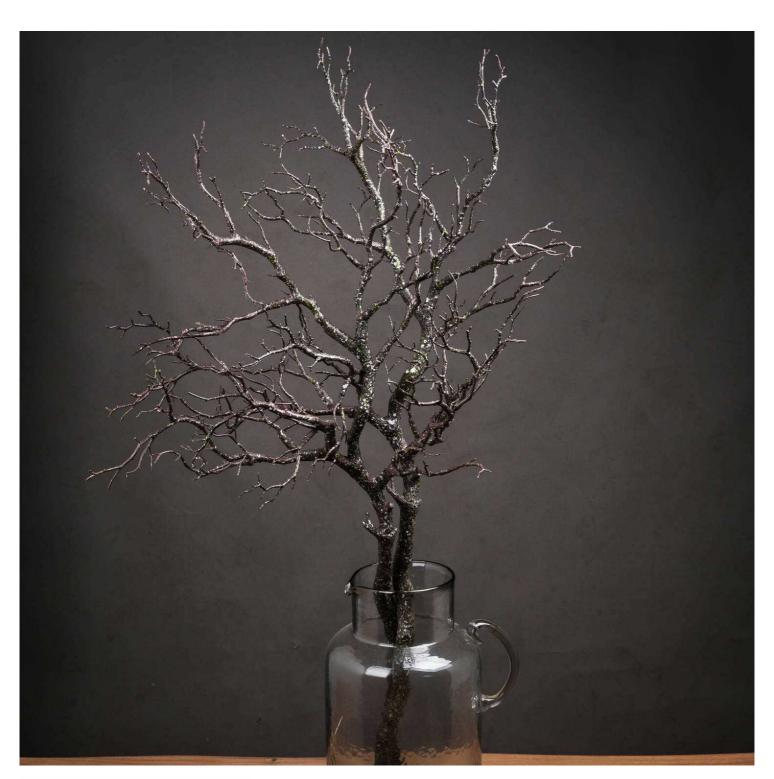

## Large Branch Spray

Perfect for indoor arrangements, it's sure to add a natural aspect to your interiors. The tall stem is 93cm high so will add instant height to a space.

Perfect for the festive season

From the popular 'Recipe Collection'

Code: 21199 Dimensions: 45L x 45W x 93H

Description

A realistic branch with intricate detailing of white and green speckles to represent an aged branch, bundle this branch with more of its kind to give a maximum impact, or place a single branch in a vase for a minimalist approach. It'll fit in contemporary, scandi and rustic interiors.